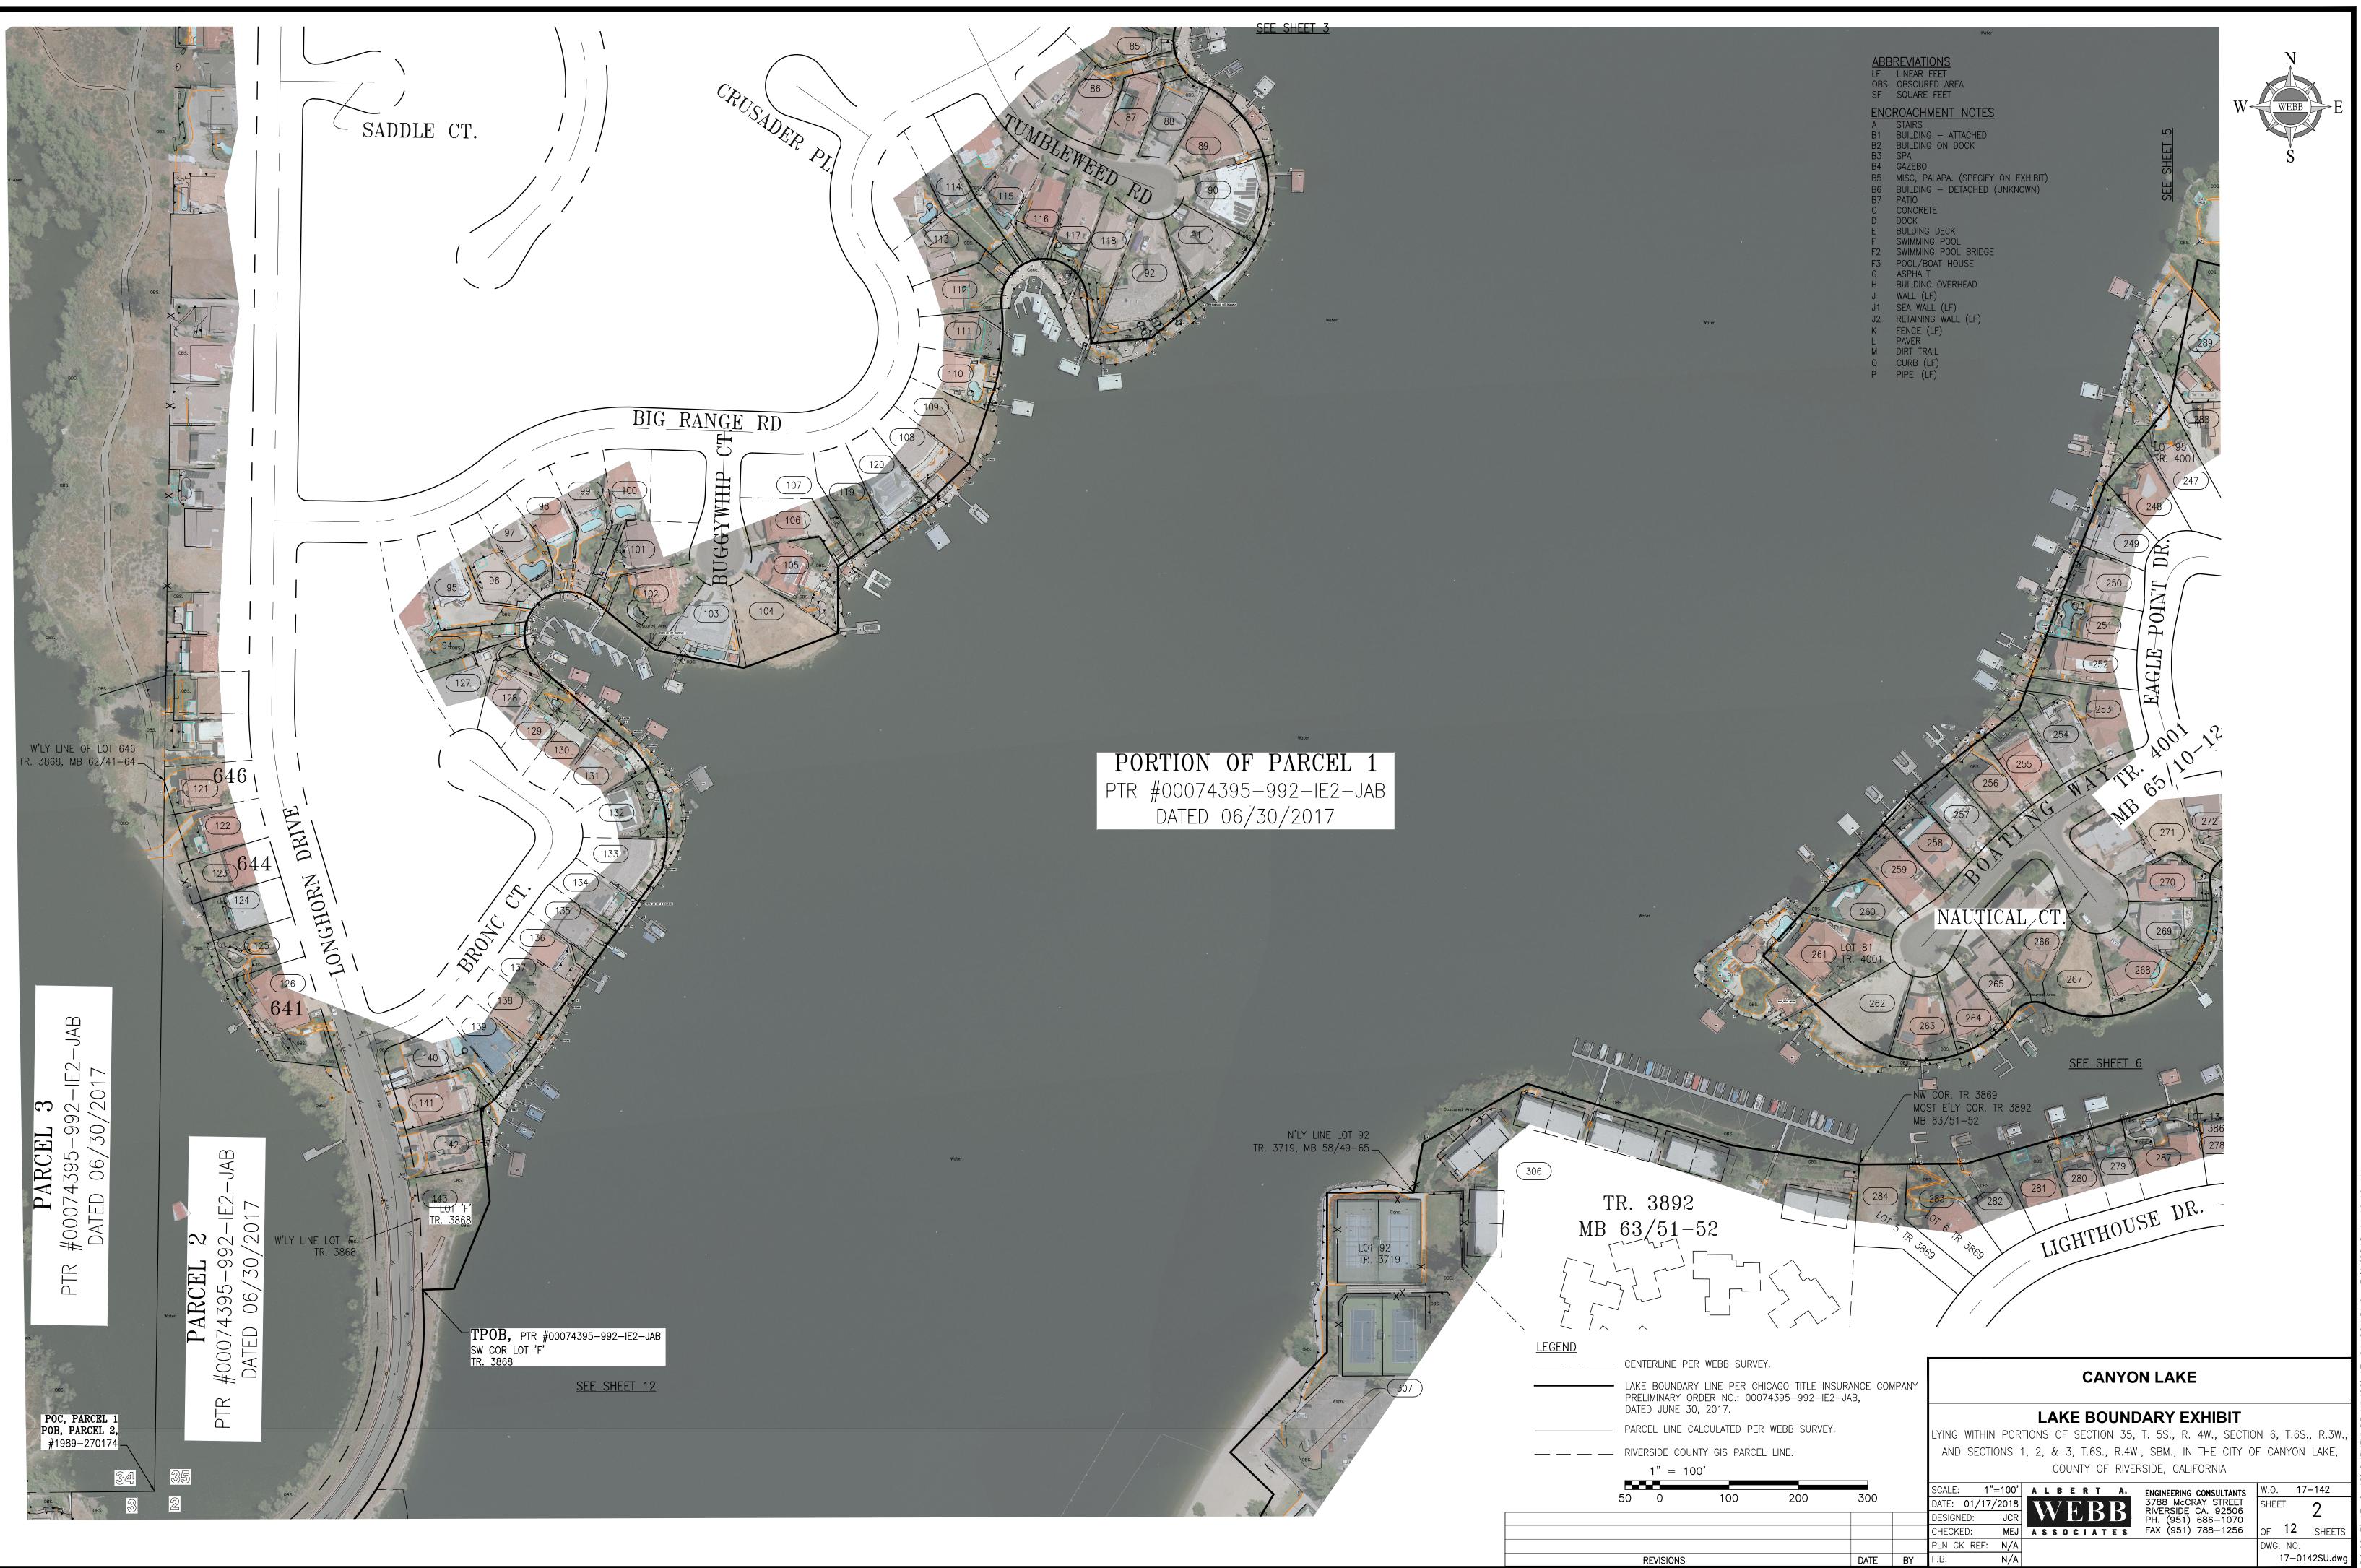

17-0142SU.dwg

DATE BY

.В.

N/A

REVISIONS

<u>SEE SHEET 4</u>

ABBREVIATIONS LF LINEAR FEET OBS. OBSCURED AREA SF SQUARE FEET

PORTION OF PARCEL 1 PTR #00074395-992-IE2-JAB DATED 06/30/2017

SEE SHEET 2

<u>LEGEND</u>

| <br>CENTERLINE PER WEBB SURVEY.                                                                                       |  |
|-----------------------------------------------------------------------------------------------------------------------|--|
| <br>LAKE BOUNDARY LINE PER CHICAGO TITLE INSURA<br>PRELIMINARY ORDER NO.: 00074395-992-IE2-JA<br>DATED JUNE 30, 2017. |  |
| <br>PARCEL LINE CALCULATED PER WEBB SURVEY.                                                                           |  |
| <br>RIVERSIDE COUNTY GIS PARCEL LINE.                                                                                 |  |
|                                                                                                                       |  |
|                                                                                                                       |  |

Z

JOAQUIN

DR

WEST

ABBREVIATIONS LF LINEAR FEET OBS. OBSCURED AREA SF SQUARE FEET SF SQUARE FEET ENCROACHMENT NOTES A STAIRS B1 BUILDING – ATTACHED B2 BUILDING ON DOCK B3 SPA B4 GAZEBO B5 MISC, PALAPA. (SPECIFY ON EXHIBIT) B6 BUILDING – DETACHED (UNKNOWN) B7 PATIO C CONCRETE D DOCK E BULDING DECK F SWIMMING POOL F2 SWIMMING POOL F2 SWIMMING POOL BRIDGE F3 POOL/BOAT HOUSE G ASPHALT H BUILDING OVERHEAD J WALL (LF) J1 SEA WALL (LF) J2 RETAINING WALL (LF) K FENCE (LF) L PAVER M DIRT TRAIL O CURB (LF) P PIPE (LF)

SIÈRRA TRAIL

3:\2017\17-0142\SURVEY\DRAWINGS\17-0142SU.DWG 3/9/2018 11:

\2017\17-0142\SURVEY\DRAWINGS\17-0142SU.DWG 3/9/2018 11:19

| <br>CENTERLINE PER WEBB SURVEY.                                                                                      |
|----------------------------------------------------------------------------------------------------------------------|
| <br>LAKE BOUNDARY LINE PER FINAL ORDER OF<br>CONDEMNATION CASE NO. 200301,<br>INST.#1989—270174 O.R., REC. 8/10/1989 |
| <br>PARCEL LINE CALCULATED PER WEBB SURVEY.                                                                          |
| RIVERSIDE COUNTY OIS PARCEL LINE                                                                                     |

ABBREVIATIONS LF LINEAR FEET OBS. OBSCURED AREA SF SQUARE FEET

| <u>LEGEND</u>                     |                                                                                                                                |  |  |  |  |
|-----------------------------------|--------------------------------------------------------------------------------------------------------------------------------|--|--|--|--|
|                                   | CENTERLINE PER WEBB SURVEY.                                                                                                    |  |  |  |  |
|                                   | LAKE BOUNDARY LINE PER CHICAGO TITLE INSURANCE COMPANY<br>PRELIMINARY ORDER NO.: 00074395–992–IE2–JAB,<br>DATED JUNE 30, 2017. |  |  |  |  |
|                                   | PARCEL LINE CALCULATED PER WEBB SURVEY.                                                                                        |  |  |  |  |
| RIVERSIDE COUNTY GIS PARCEL LINE. |                                                                                                                                |  |  |  |  |
|                                   | 1" = 100'                                                                                                                      |  |  |  |  |
|                                   | 50 0 100 200 300                                                                                                               |  |  |  |  |
| CANYON LAKE                       |                                                                                                                                |  |  |  |  |

## LAKE BOUNDARY EXHIBIT LYING WITHIN PORTIONS OF SECTION 35, T. 5S., R. 4W., SECTION 6, T.6S., R.3W. AND SECTIONS 1, 2, & 3, T.6S., R.4W., SBM., IN THE CITY OF CANYON LAKE, COUNTY OF RIVERSIDE, CALIFORNIA