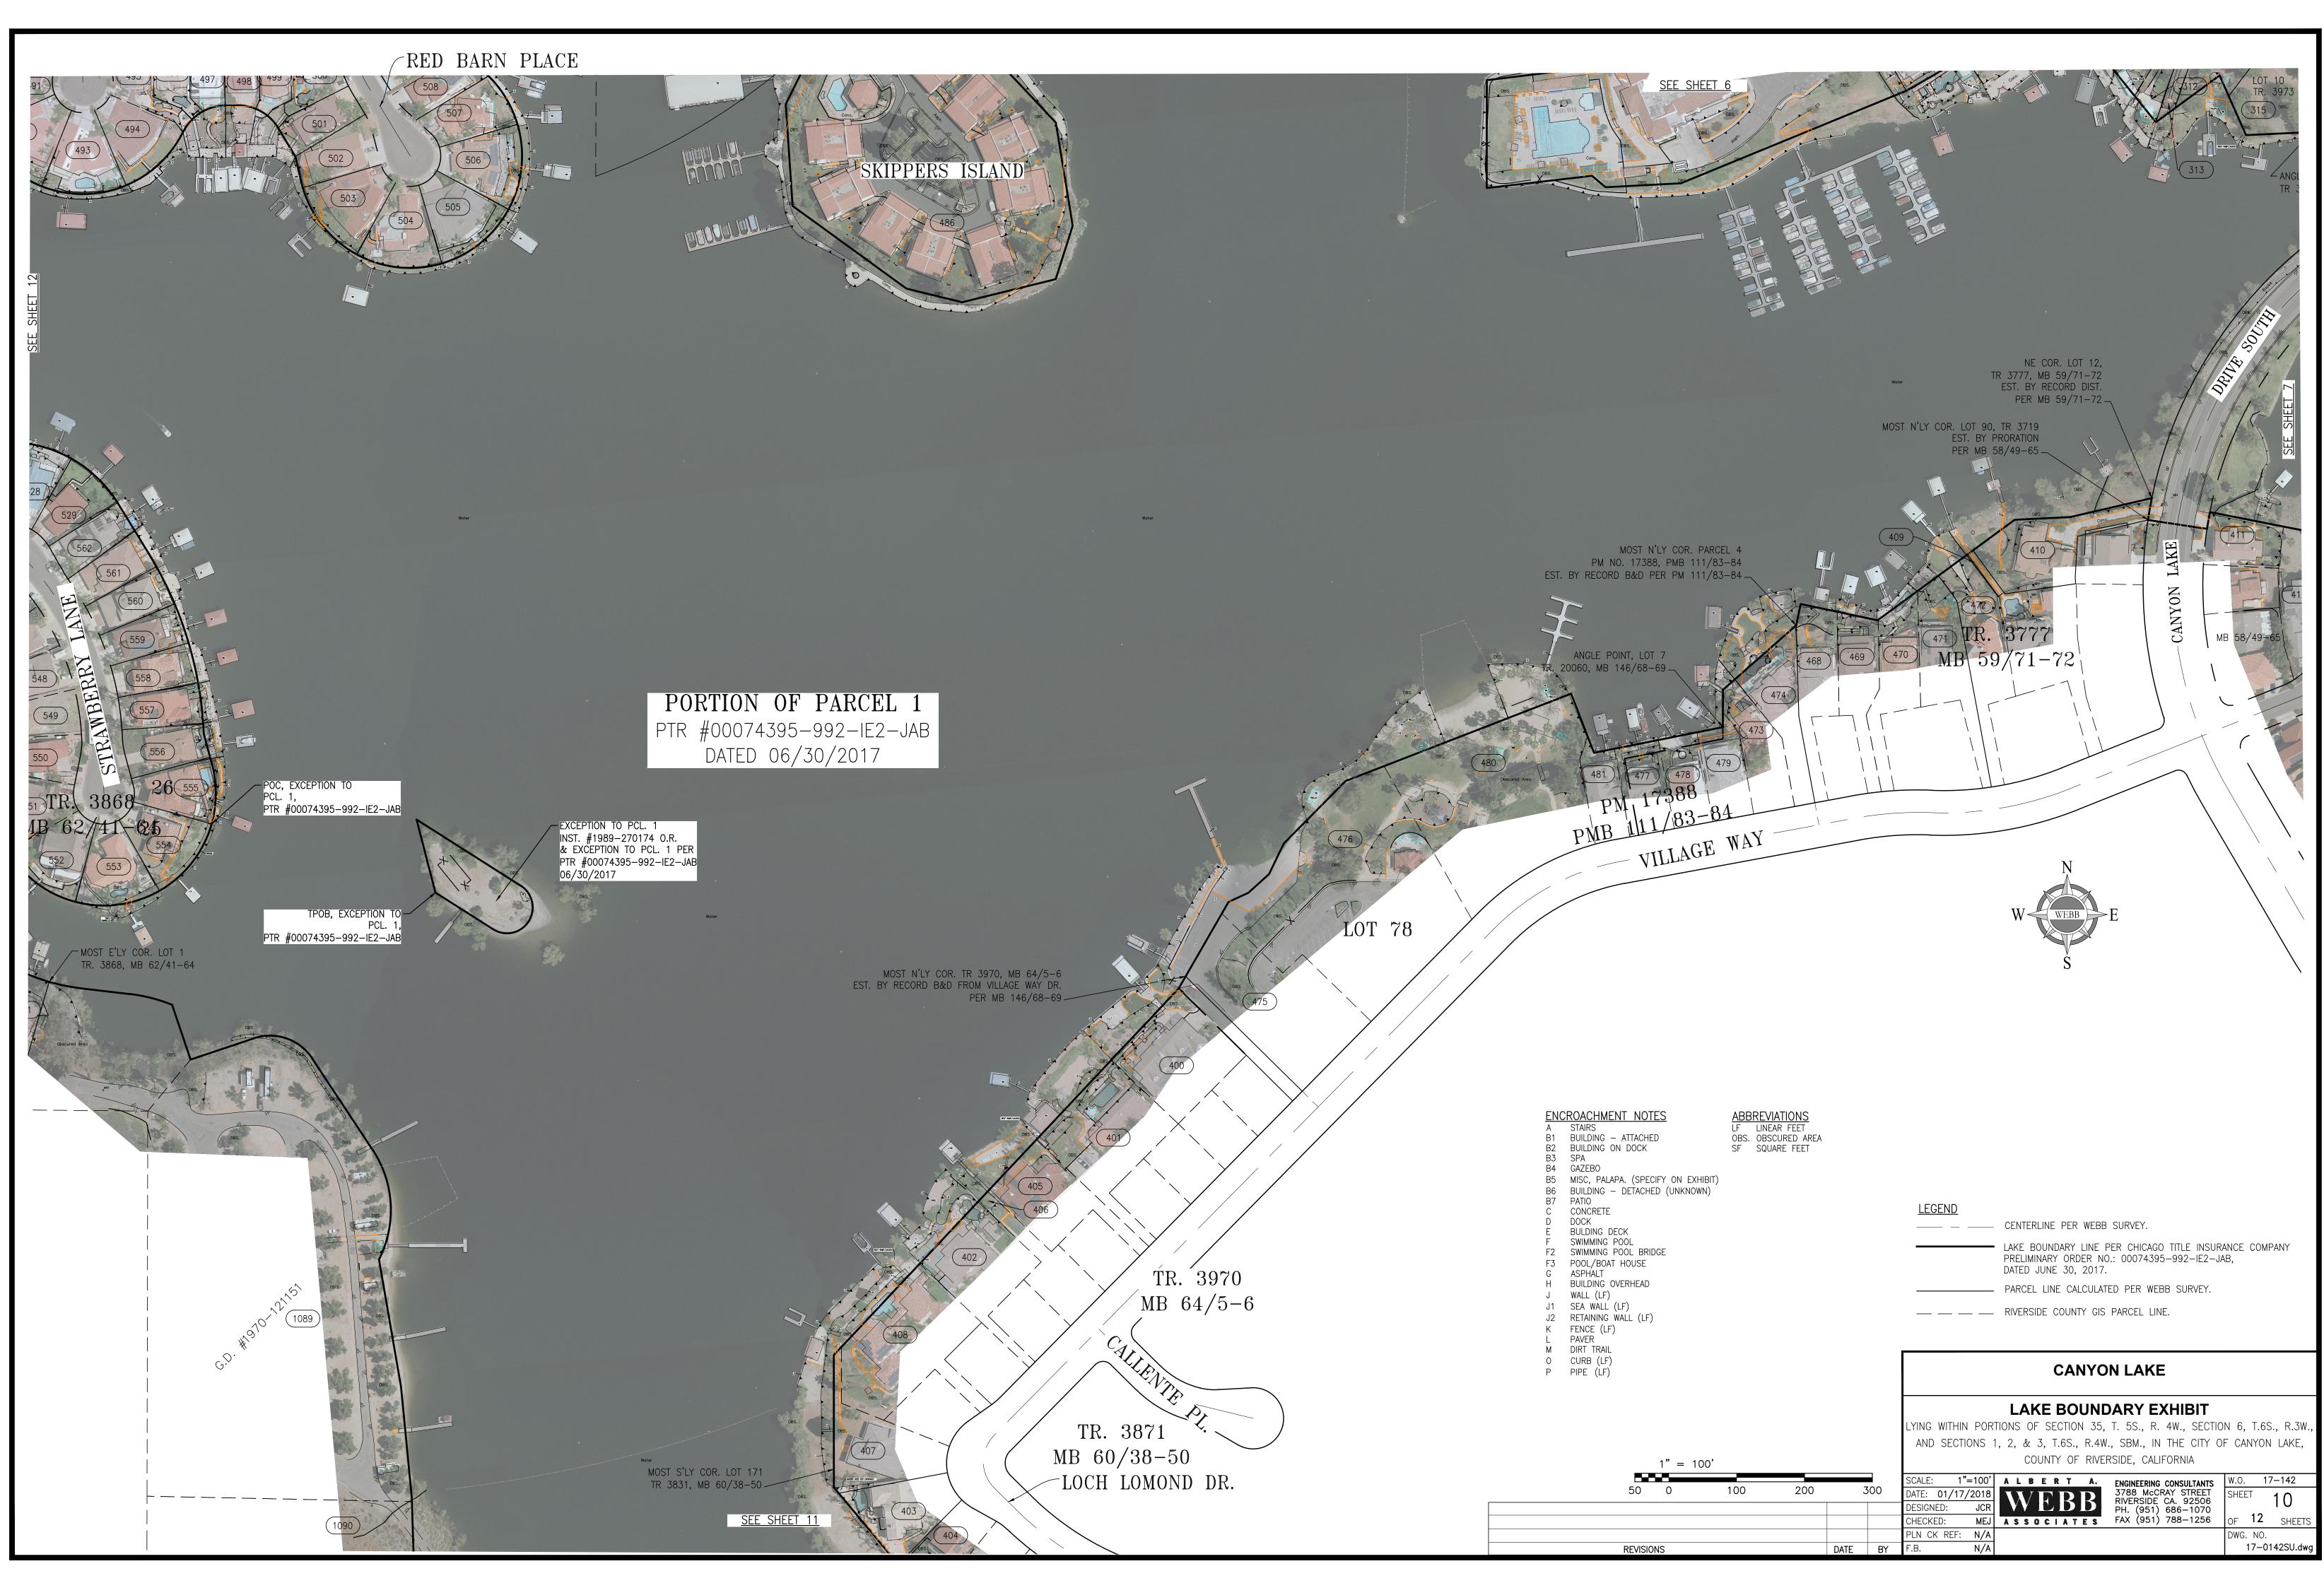

SIÈRRA TRAIL

3:\2017\17-0142\SURVEY\DRAWINGS\17-0142SU.DWG 3/9/2018 11:

\2017\17-0142\SURVEY\DRAWINGS\17-0142SU.DWG 3/9/2018 11:19

| <br>CENTERLINE PER WEBB SURVEY.                                                                                      |
|----------------------------------------------------------------------------------------------------------------------|
| <br>LAKE BOUNDARY LINE PER FINAL ORDER OF<br>CONDEMNATION CASE NO. 200301,<br>INST.#1989—270174 O.R., REC. 8/10/1989 |
| <br>PARCEL LINE CALCULATED PER WEBB SURVEY.                                                                          |
| RIVERSIDE COUNTY OIS PARCEL LINE                                                                                     |

ABBREVIATIONS LF LINEAR FEET OBS. OBSCURED AREA SF SQUARE FEET

| <u>LEGEND</u>                     |                                                                                                                                |  |  |  |  |
|-----------------------------------|--------------------------------------------------------------------------------------------------------------------------------|--|--|--|--|
|                                   | CENTERLINE PER WEBB SURVEY.                                                                                                    |  |  |  |  |
|                                   | LAKE BOUNDARY LINE PER CHICAGO TITLE INSURANCE COMPANY<br>PRELIMINARY ORDER NO.: 00074395–992–IE2–JAB,<br>DATED JUNE 30, 2017. |  |  |  |  |
|                                   | PARCEL LINE CALCULATED PER WEBB SURVEY.                                                                                        |  |  |  |  |
| RIVERSIDE COUNTY GIS PARCEL LINE. |                                                                                                                                |  |  |  |  |
|                                   | 1" = 100'                                                                                                                      |  |  |  |  |
|                                   | 50 0 100 200 300                                                                                                               |  |  |  |  |
| CANYON LAKE                       |                                                                                                                                |  |  |  |  |

## LAKE BOUNDARY EXHIBIT LYING WITHIN PORTIONS OF SECTION 35, T. 5S., R. 4W., SECTION 6, T.6S., R.3W. AND SECTIONS 1, 2, & 3, T.6S., R.4W., SBM., IN THE CITY OF CANYON LAKE, COUNTY OF RIVERSIDE, CALIFORNIA

|               |      |            |                                           | _    |       |          |
|---------------|------|------------|-------------------------------------------|------|-------|----------|
| SCALE: 1"=1   | 100' | ALBERT A.  | ENGINEERING CONSULTANTS                   | W.O. | 17    | '–142    |
| DATE: 01/17/2 | 018  | WEBB       | 3788 McCRAY STREET<br>RIVERSIDE CA. 92506 | SHEE | T     | 11       |
| DESIGNED:     | JCR  | WEBB       | PH. (951) 686–1070                        |      |       | 11       |
| CHECKED:      | MEJ  | ASSOCIATES | FAX (951) 788–1256                        | OF   | 12    | SHEETS   |
| PLN CK REF:   | N/A  |            |                                           | DWG. | NO.   |          |
| F.B.          | N/A  |            |                                           | ·    | 17–01 | 42SU.dwg |