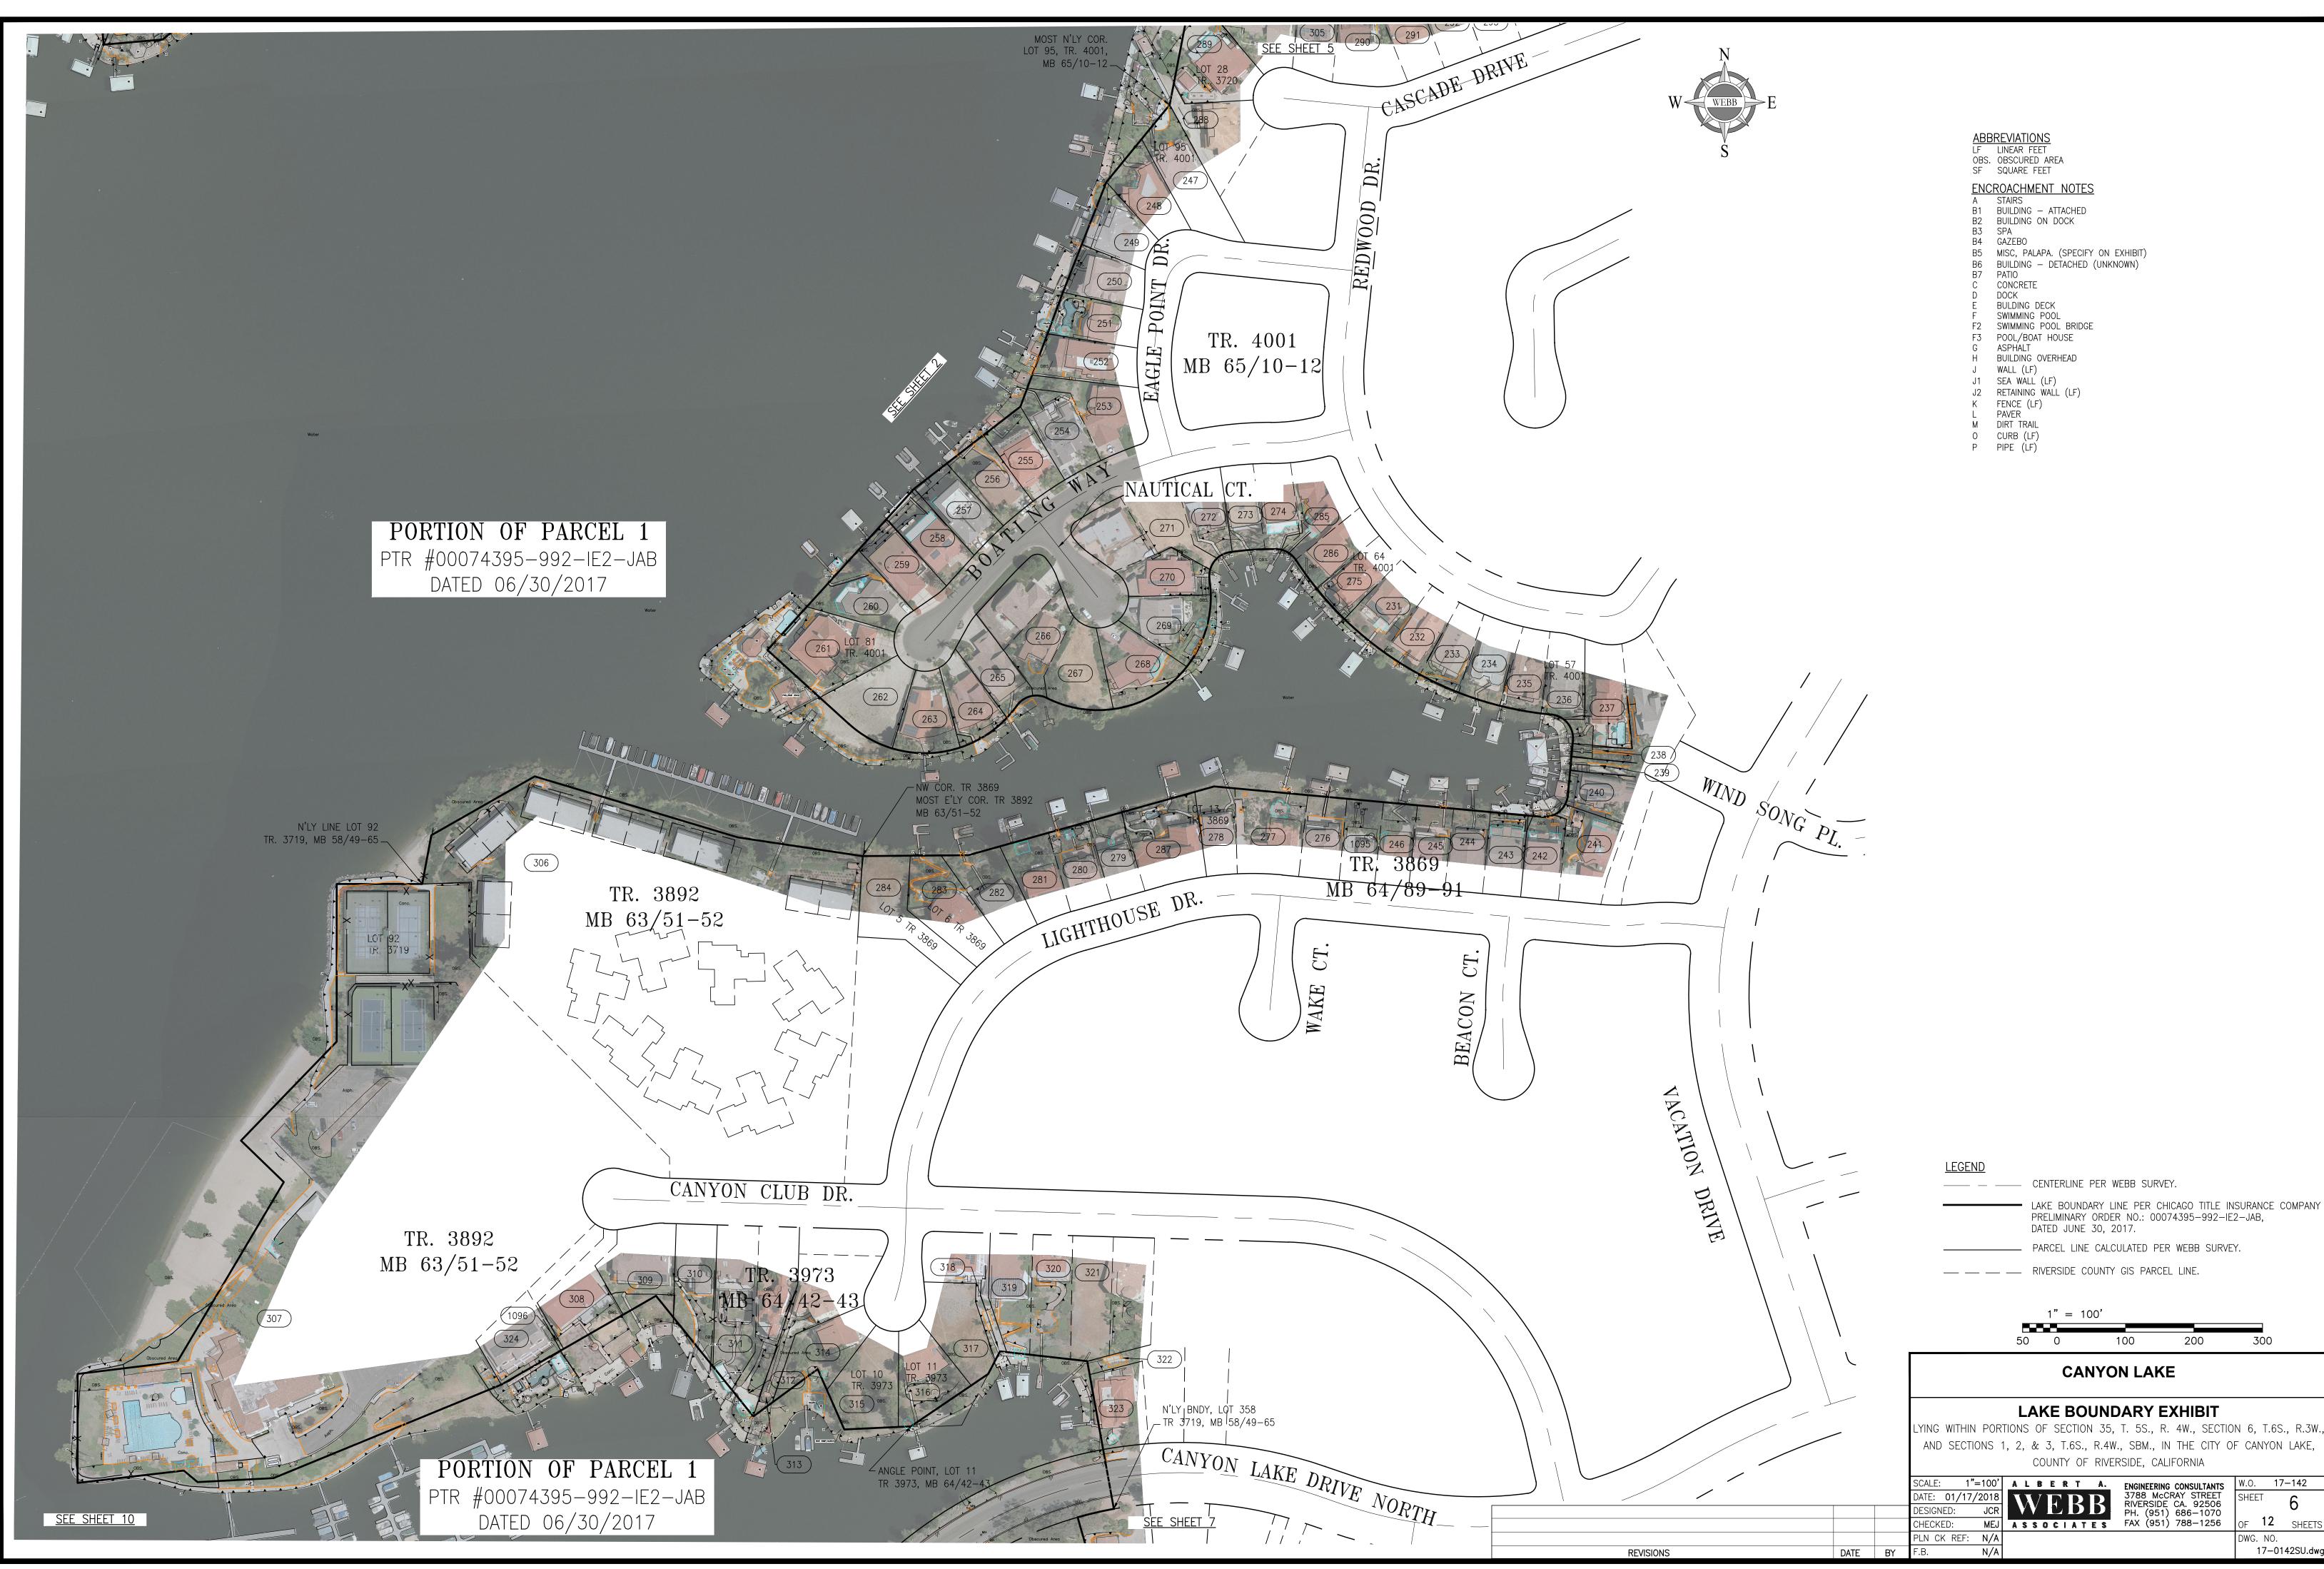

ABBREVIATIONS LF LINEAR FEET OBS. OBSCURED AREA SF SQUARE FEET

| <u>LEGEND</u>                     |                                                                                                                                |  |  |  |  |
|-----------------------------------|--------------------------------------------------------------------------------------------------------------------------------|--|--|--|--|
|                                   | CENTERLINE PER WEBB SURVEY.                                                                                                    |  |  |  |  |
|                                   | LAKE BOUNDARY LINE PER CHICAGO TITLE INSURANCE COMPANY<br>PRELIMINARY ORDER NO.: 00074395–992–IE2–JAB,<br>DATED JUNE 30, 2017. |  |  |  |  |
|                                   | PARCEL LINE CALCULATED PER WEBB SURVEY.                                                                                        |  |  |  |  |
| RIVERSIDE COUNTY GIS PARCEL LINE. |                                                                                                                                |  |  |  |  |
|                                   | 1" = 100'                                                                                                                      |  |  |  |  |
|                                   | 50 0 100 200 300                                                                                                               |  |  |  |  |
| CANYON LAKE                       |                                                                                                                                |  |  |  |  |

## LAKE BOUNDARY EXHIBIT LYING WITHIN PORTIONS OF SECTION 35, T. 5S., R. 4W., SECTION 6, T.6S., R.3W. AND SECTIONS 1, 2, & 3, T.6S., R.4W., SBM., IN THE CITY OF CANYON LAKE, COUNTY OF RIVERSIDE, CALIFORNIA