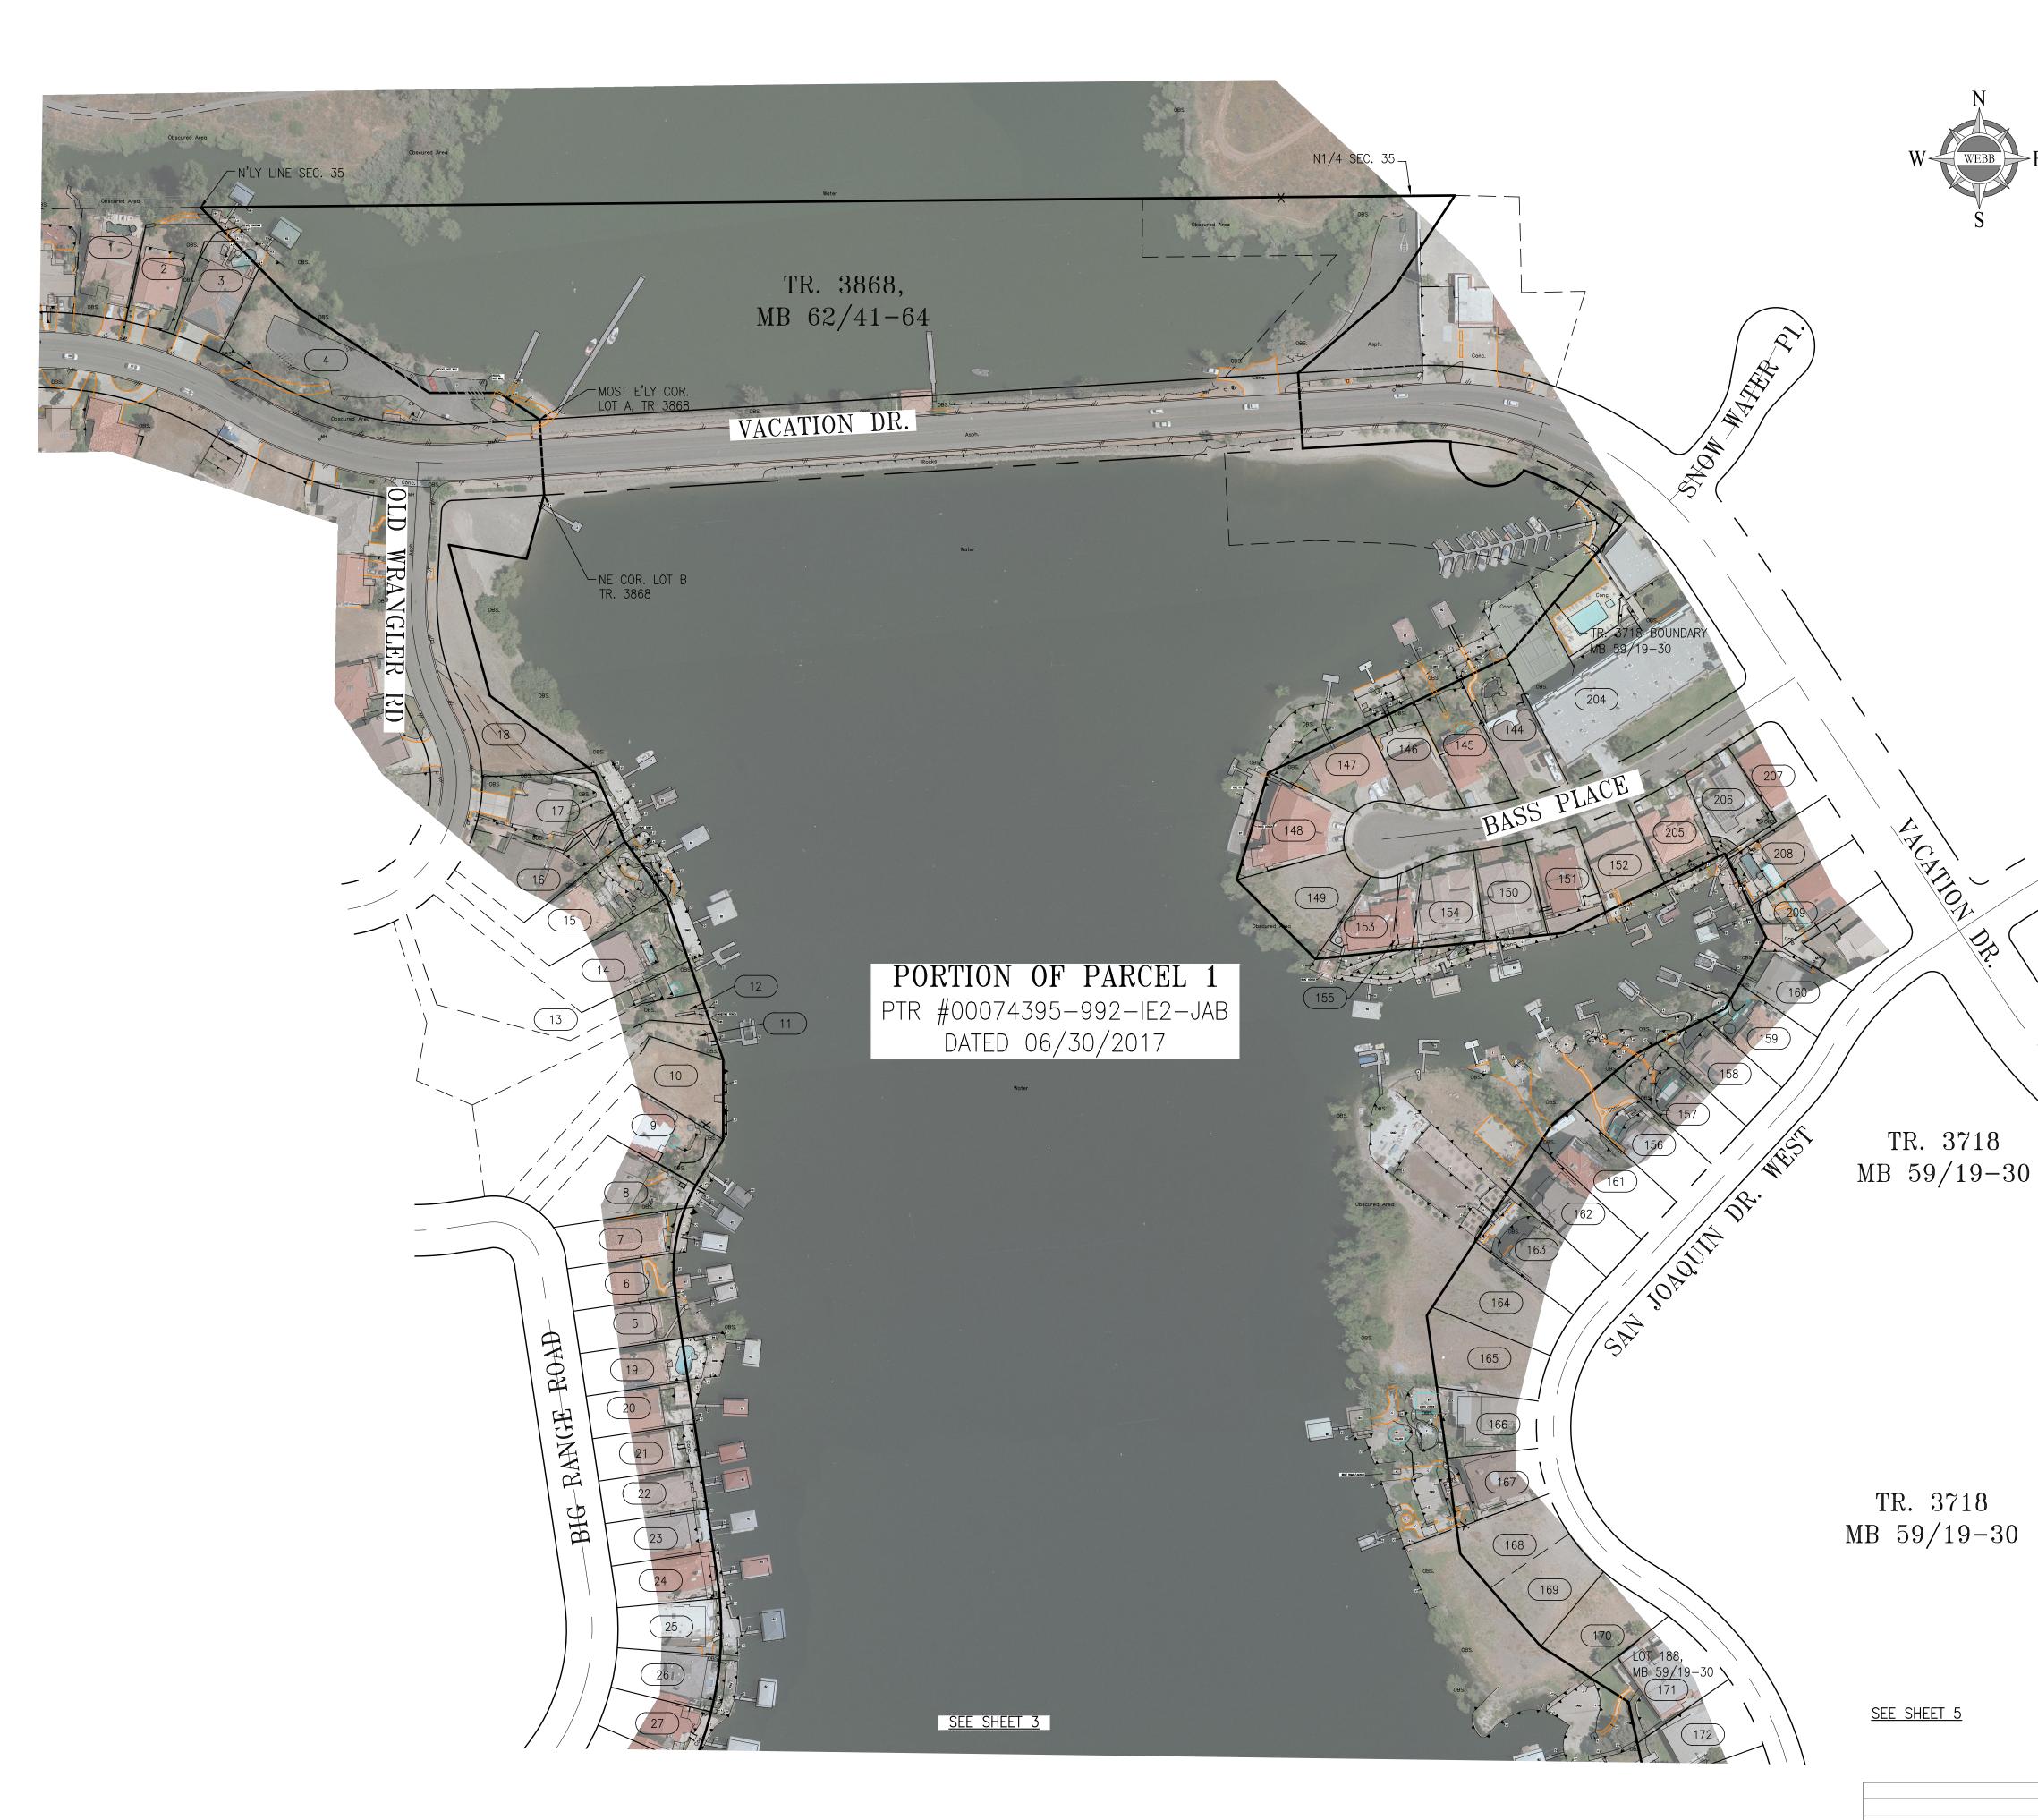

17-0142SU.dwg

DATE BY

.В.

N/A

REVISIONS

<u>SEE SHEET 4</u>

ABBREVIATIONS LF LINEAR FEET OBS. OBSCURED AREA SF SQUARE FEET

PORTION OF PARCEL 1 PTR #00074395-992-IE2-JAB DATED 06/30/2017

SEE SHEET 2

<u>LEGEND</u>

| <br>CENTERLINE PER WEBB SURVEY.                                                                                       |  |
|-----------------------------------------------------------------------------------------------------------------------|--|
| <br>LAKE BOUNDARY LINE PER CHICAGO TITLE INSURA<br>PRELIMINARY ORDER NO.: 00074395-992-IE2-JA<br>DATED JUNE 30, 2017. |  |
| <br>PARCEL LINE CALCULATED PER WEBB SURVEY.                                                                           |  |
| <br>RIVERSIDE COUNTY GIS PARCEL LINE.                                                                                 |  |
|                                                                                                                       |  |
|                                                                                                                       |  |