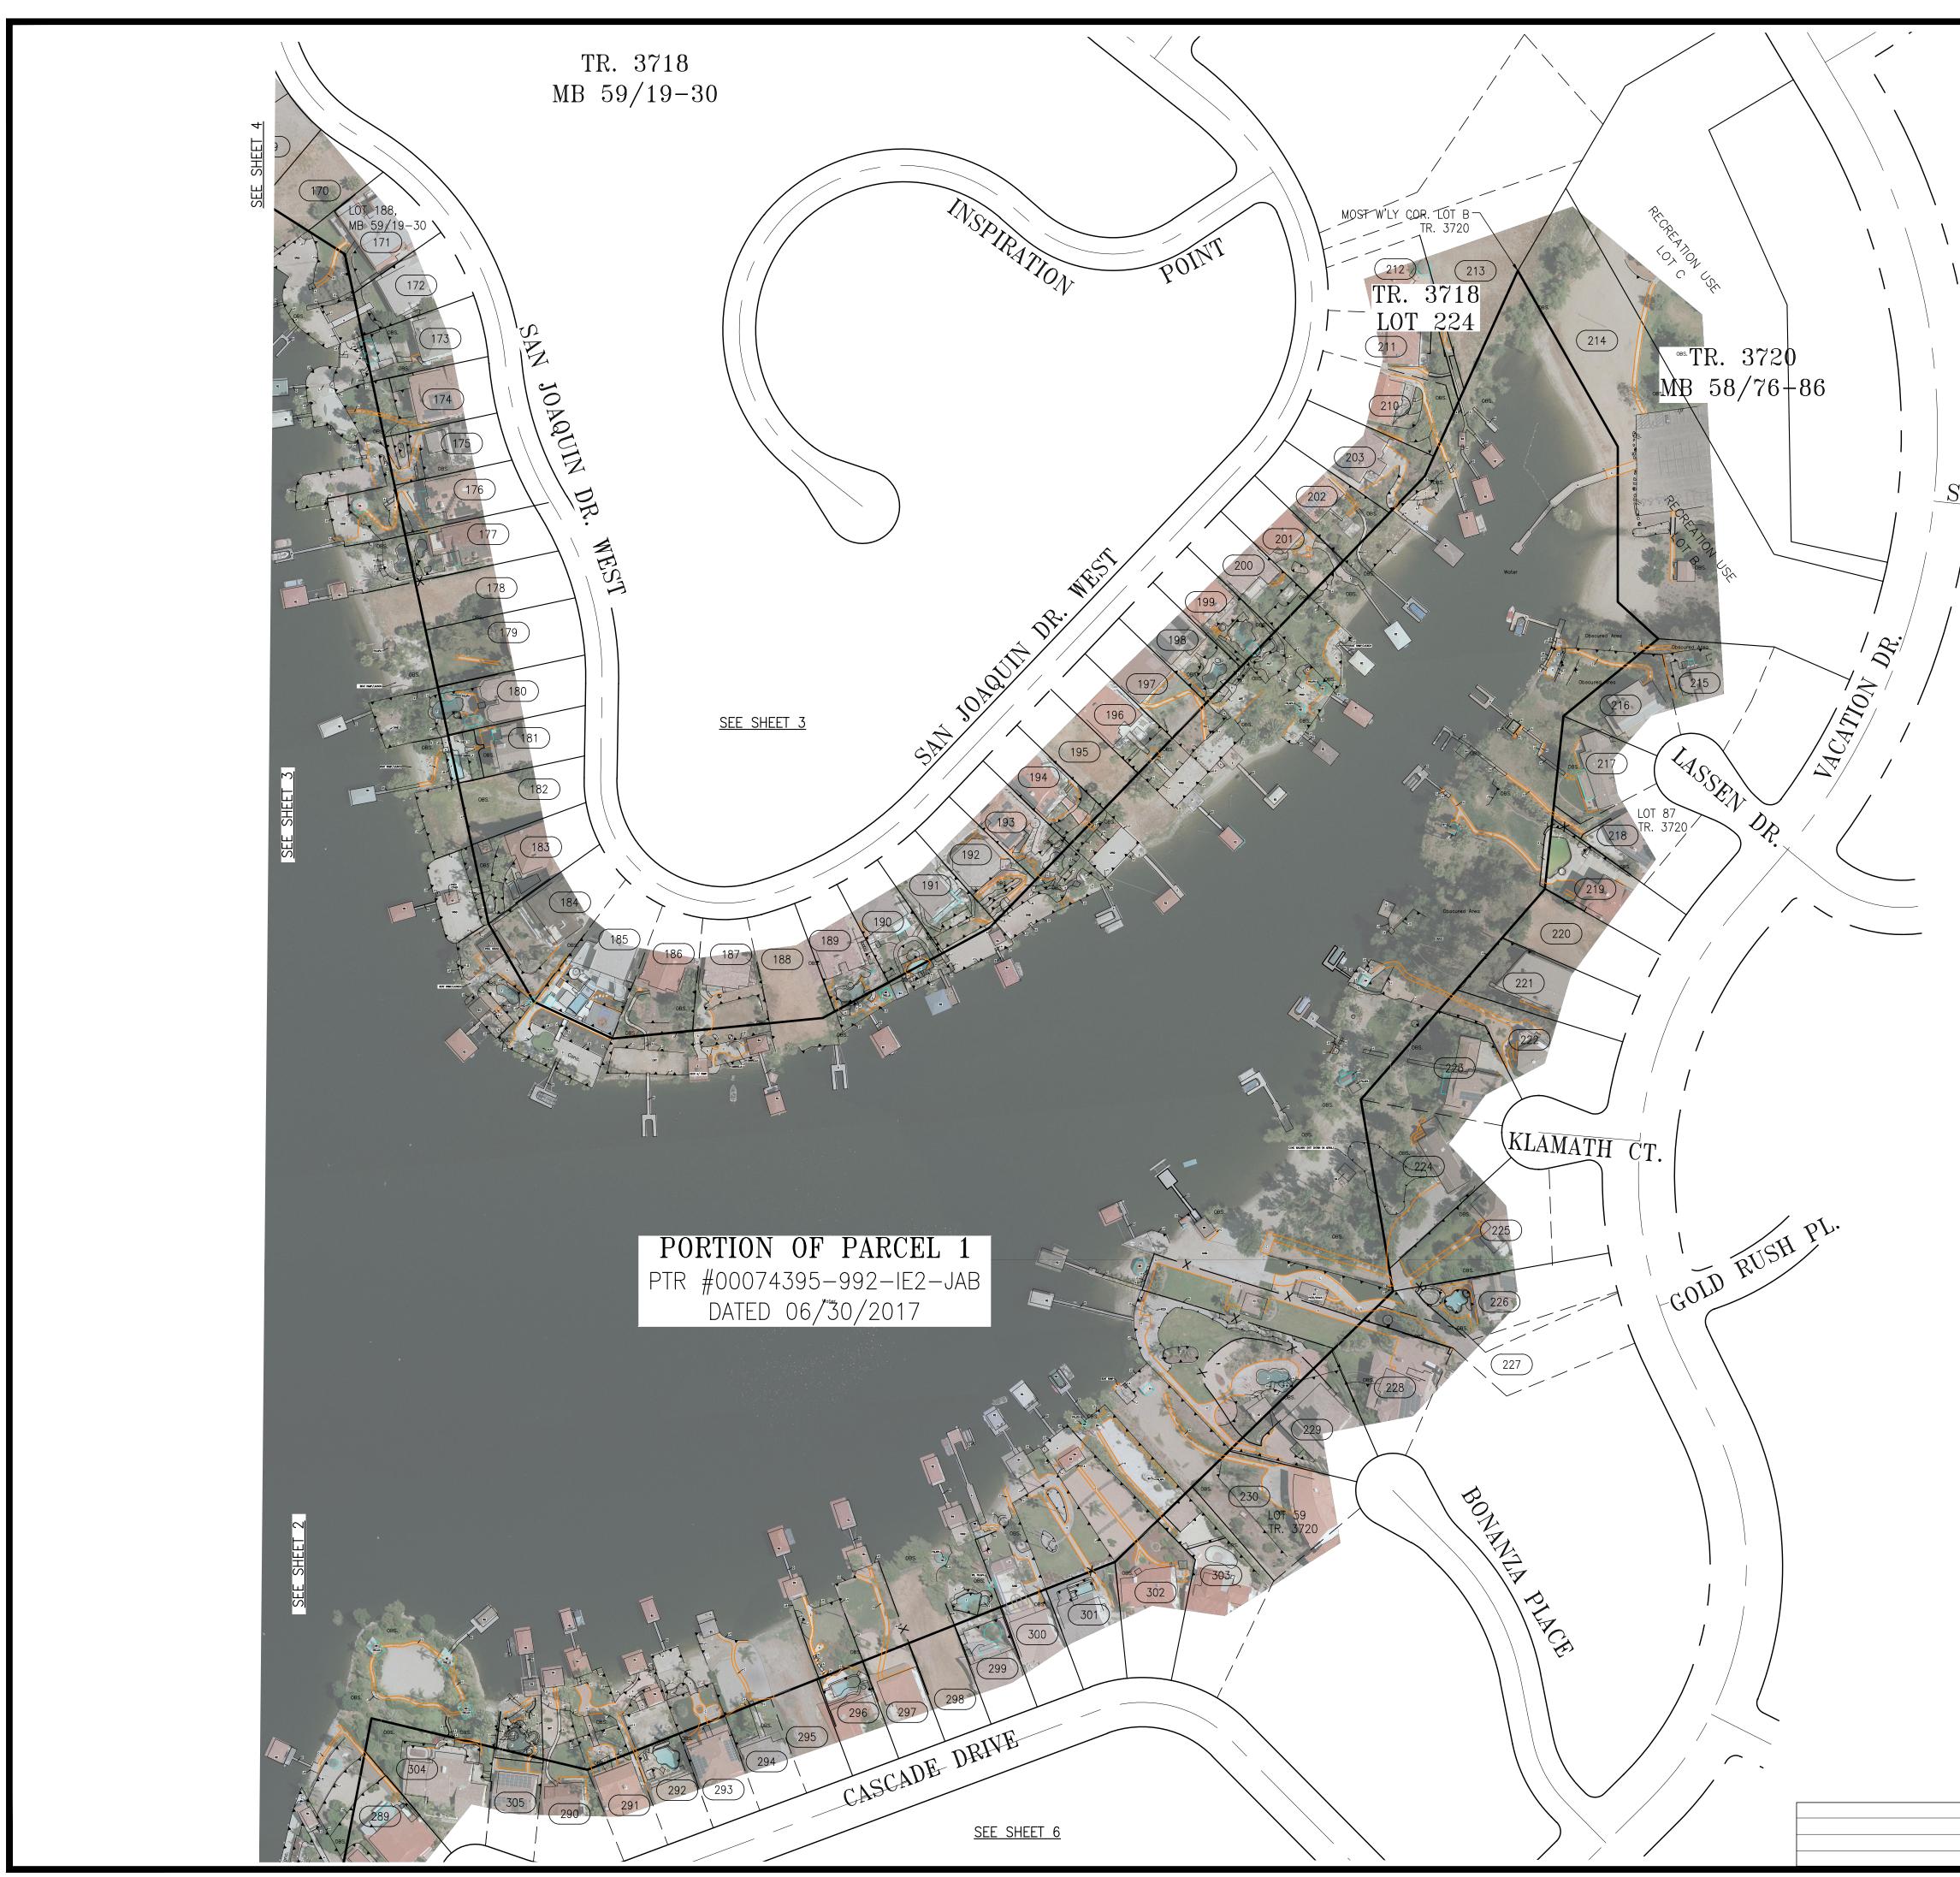

## LAKE BOUNDARY EXHIBIT LYING WITHIN PORTIONS OF SECTION 35, T. 5S., R. 4W., SECTION 6, T.6S., R.3W. AND SECTIONS 1, 2, & 3, T.6S., R.4W., SBM., IN THE CITY OF CANYON LAKE, COUNTY OF RIVERSIDE, CALIFORNIA

|               |      |            |                                           | _    |       |          |
|---------------|------|------------|-------------------------------------------|------|-------|----------|
| SCALE: 1"=1   | 100' | ALBERT A.  | ENGINEERING CONSULTANTS                   | W.O. | 17    | '–142    |
| DATE: 01/17/2 | 018  | WEBB       | 3788 McCRAY STREET<br>RIVERSIDE CA. 92506 | SHEE | T     | 11       |
| DESIGNED:     | JCR  | WEBB       | PH. (951) 686–1070                        |      |       | 11       |
| CHECKED:      | MEJ  | ASSOCIATES | FAX (951) 788–1256                        | OF   | 12    | SHEETS   |
| PLN CK REF:   | N/A  |            |                                           | DWG. | NO.   |          |
| F.B.          | N/A  |            |                                           | ·    | 17–01 | 42SU.dwg |