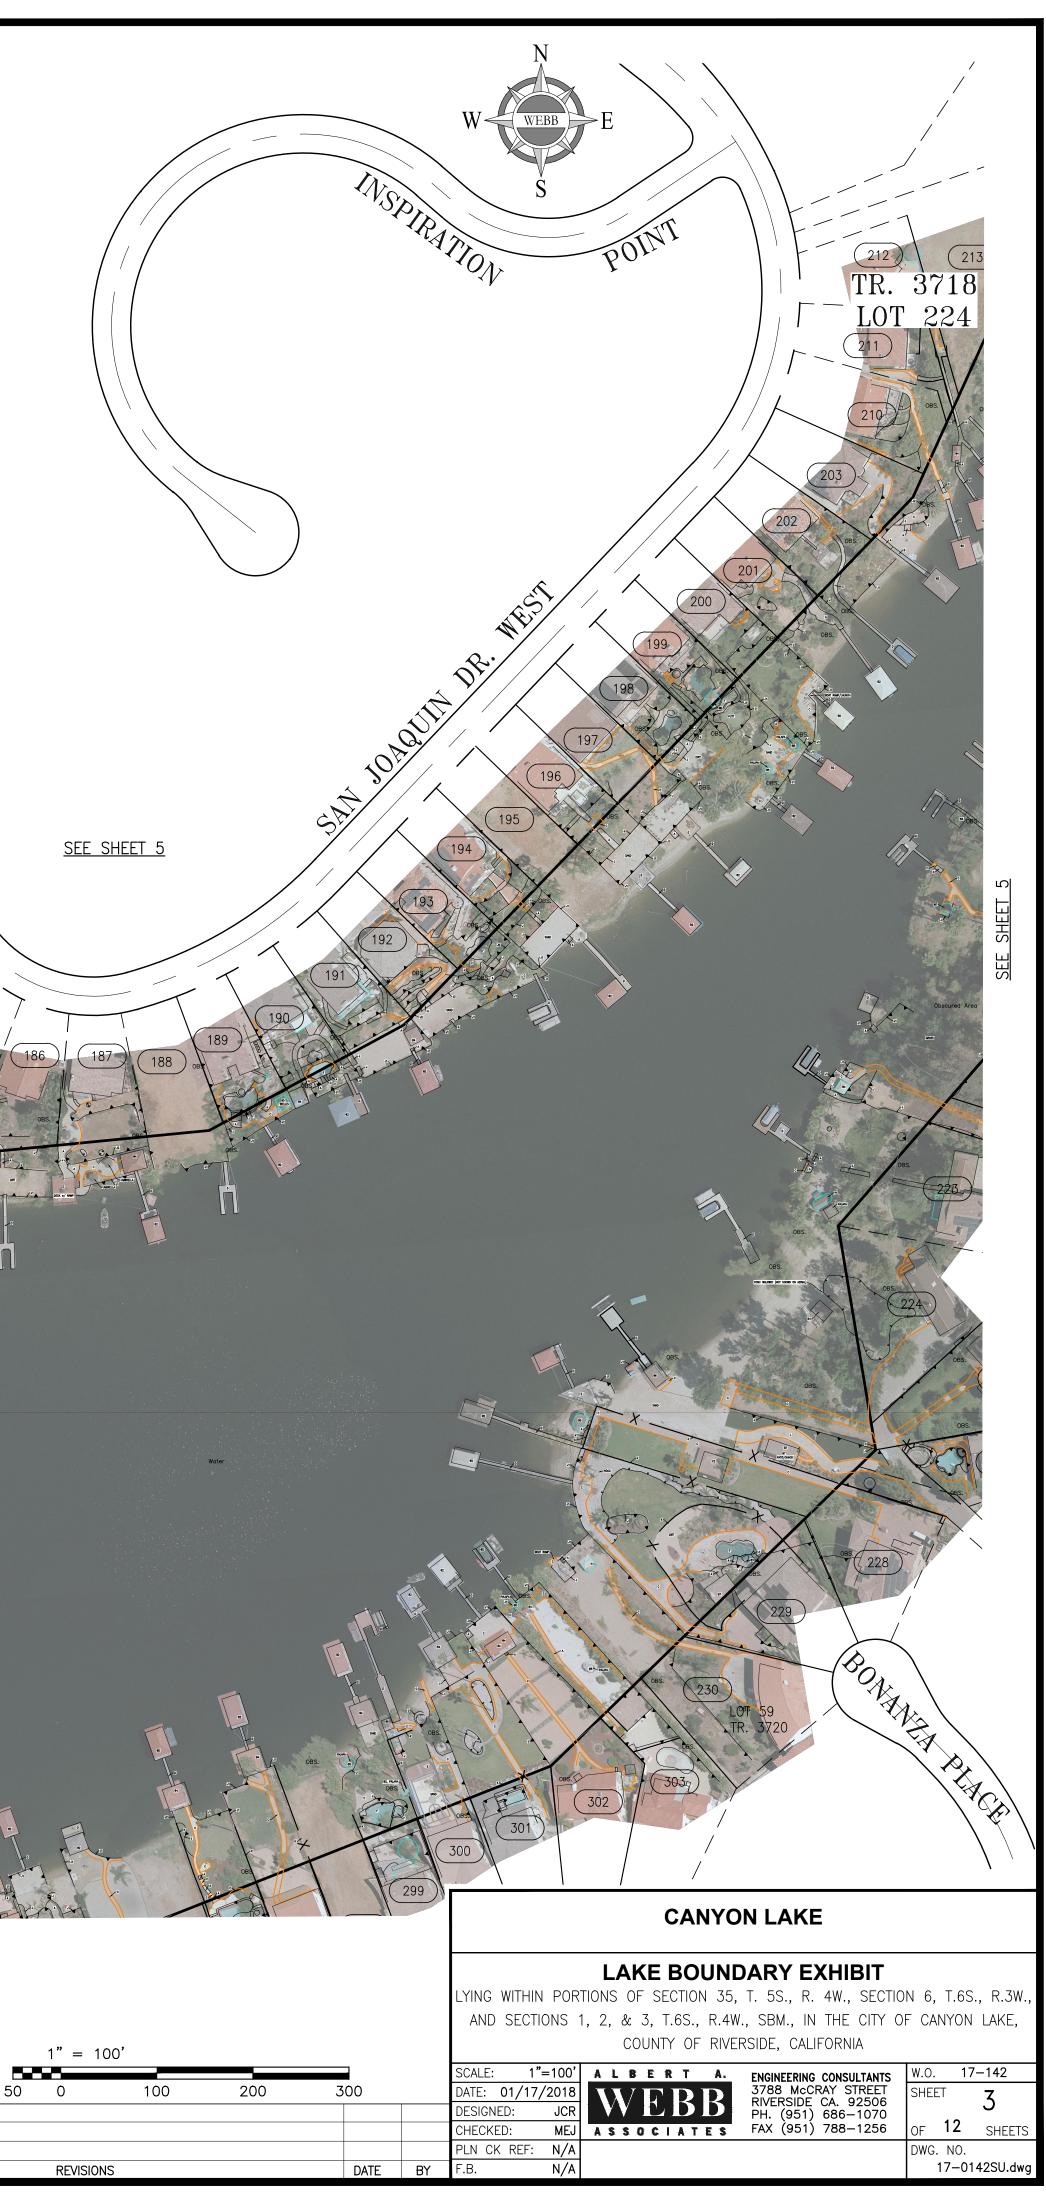

Z

JOAQUIN

DR

WEST

ABBREVIATIONS LF LINEAR FEET OBS. OBSCURED AREA SF SQUARE FEET SF SQUARE FEET ENCROACHMENT NOTES A STAIRS B1 BUILDING – ATTACHED B2 BUILDING ON DOCK B3 SPA B4 GAZEBO B5 MISC, PALAPA. (SPECIFY ON EXHIBIT) B6 BUILDING – DETACHED (UNKNOWN) B7 PATIO C CONCRETE D DOCK E BULDING DECK F SWIMMING POOL F2 SWIMMING POOL F2 SWIMMING POOL BRIDGE F3 POOL/BOAT HOUSE G ASPHALT H BUILDING OVERHEAD J WALL (LF) J1 SEA WALL (LF) J2 RETAINING WALL (LF) K FENCE (LF) L PAVER M DIRT TRAIL O CURB (LF) P PIPE (LF)

## LAKE BOUNDARY EXHIBIT LYING WITHIN PORTIONS OF SECTION 35, T. 5S., R. 4W., SECTION 6, T.6S., R.3W. AND SECTIONS 1, 2, & 3, T.6S., R.4W., SBM., IN THE CITY OF CANYON LAKE, COUNTY OF RIVERSIDE, CALIFORNIA