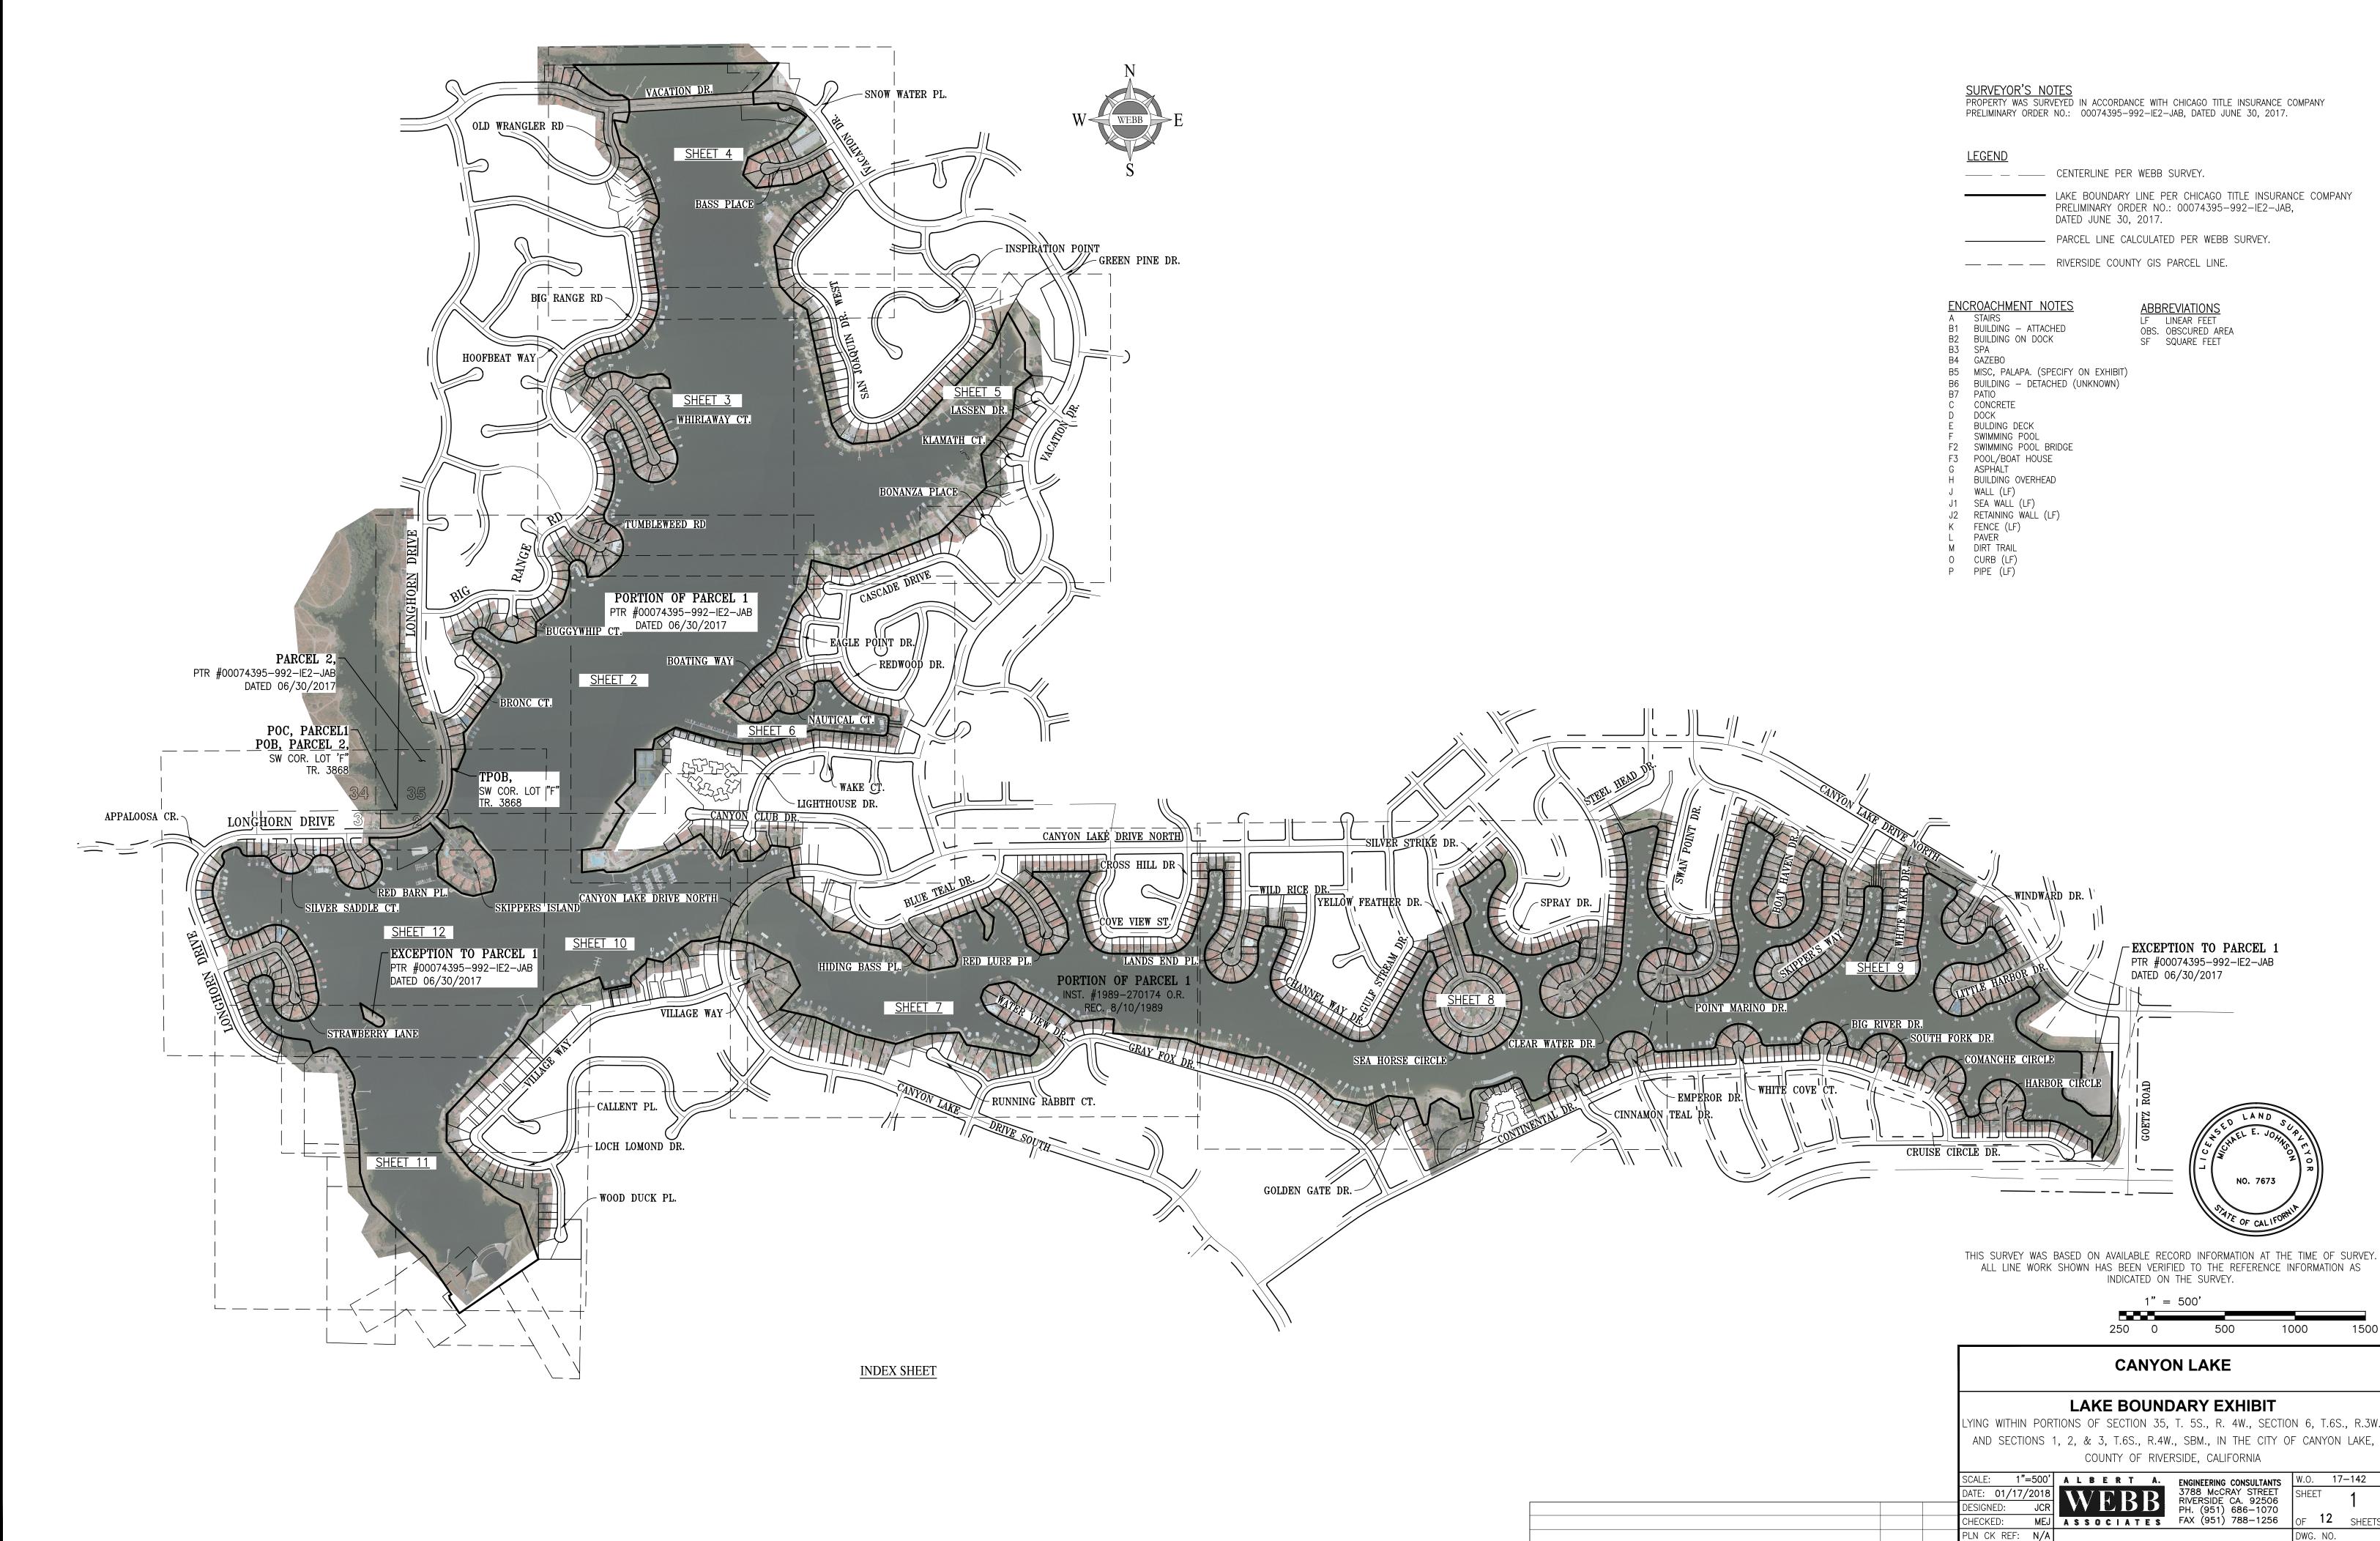

## LAKE BOUNDARY EXHIBIT LYING WITHIN PORTIONS OF SECTION 35, T. 5S., R. 4W., SECTION 6, T.6S., R.3W. AND SECTIONS 1, 2, & 3, T.6S., R.4W., SBM., IN THE CITY OF CANYON LAKE, COUNTY OF RIVERSIDE, CALIFORNIA