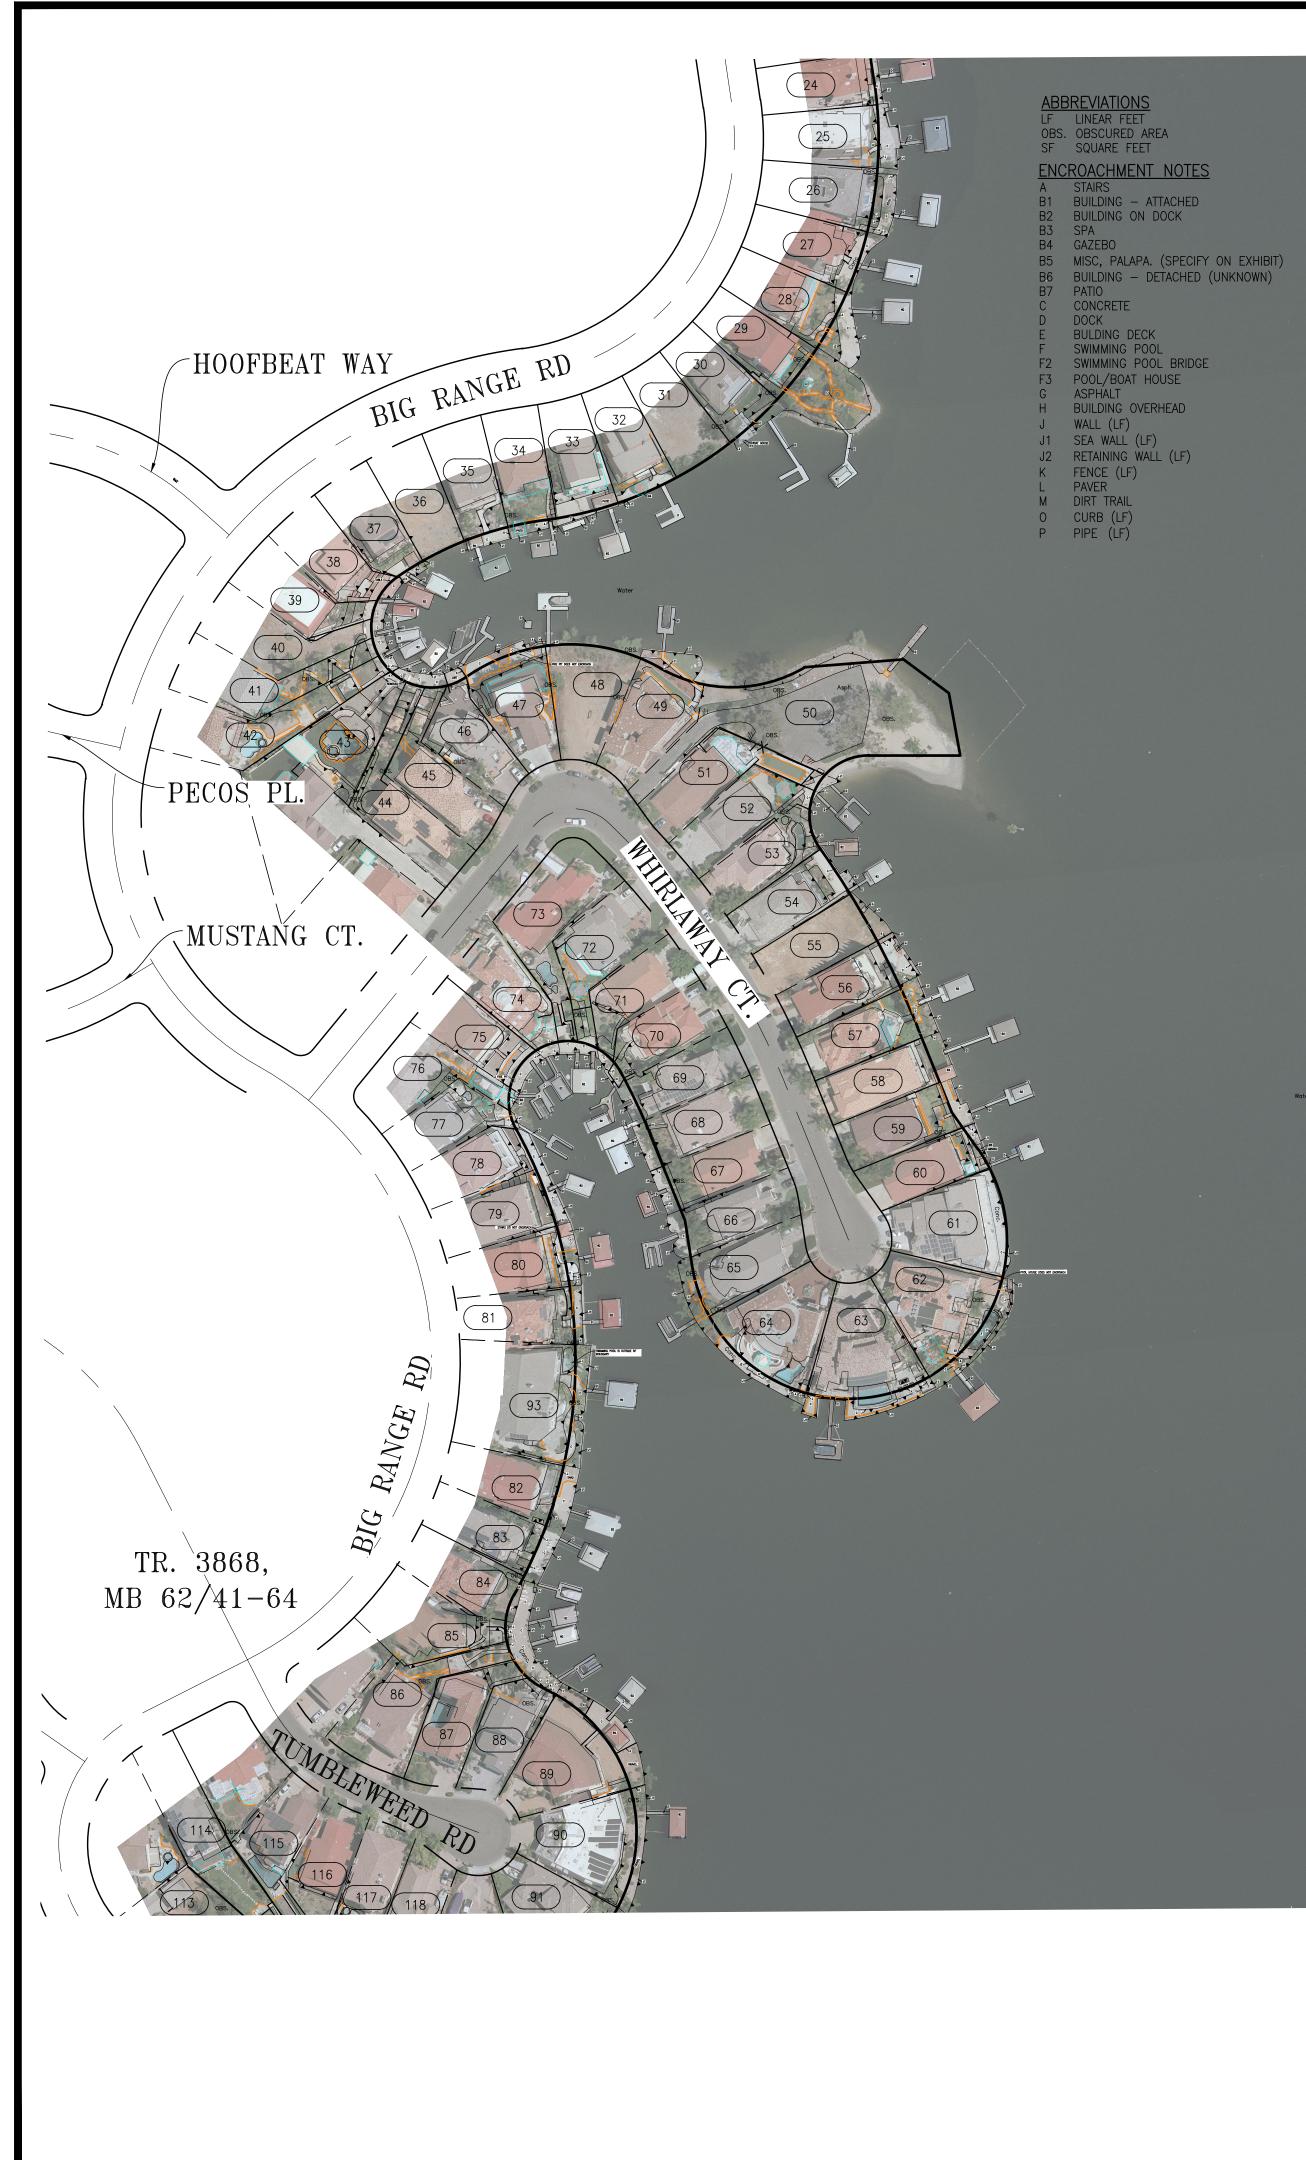

|           |      |             | ABBREVIATIONS   UP: LINEAR FEET   OBS: OBSOLVED AREA   3: SUDARE FEET   ENCROACHMENT NOTES   A: STARS   1: BUILDING ON DOCK   2: BUILDING ON DOCK   3: BASC, PALAPA (SPECIFY ON EXHIBIT)   3: GAZEBO   3: GAZEBO   3: BUILDING COCK   3: PARIO   0: DOCK   2: SUMMING POOL   3: SUMMING POOL   3: SUMMING POOL   3: SOUNAE FEET   3: SUMMING POOL BRIDGE   3: SMUMING POOL BRIDGE   3: SPOUL/BOAT HOUSE   4: ENCE (LF) |  |  |  |
|-----------|------|-------------|--------------------------------------------------------------------------------------------------------------------------------------------------------------------------------------------------------------------------------------------------------------------------------------------------------------------------------------------------------------------------------------------------------------------------------------------------------------------------------------------------------------------------------------------------------------------------------------------------------------------------------------------------------------------------------------------------------------------------------------------------------------------------------------------------------------|--|--|--|
|           |      |             | 50 0 100 200 300                                                                                                                                                                                                                                                                                                                                                                                                                                                                                                                                                                                                                                                                                                                                                                                             |  |  |  |
|           |      | CANYON LAKE |                                                                                                                                                                                                                                                                                                                                                                                                                                                                                                                                                                                                                                                                                                                                                                                                              |  |  |  |
|           |      |             | LAKE BOUNDARY EXHIBIT   LYING WITHIN PORTIONS OF SECTION 35, T. 5S., R. 4W., SECTION 6, T.6S., R.3W.,   AND SECTIONS 1, 2, & 3, T.6S., R.4W., SBM., IN THE CITY OF CANYON LAKE,   COUNTY OF RIVERSIDE, CALIFORNIA   SCALE: 1"=100'   A L B E R T A.   ENGINEERING CONSULTANTS W.O.   TOTALE: 01/17/2018   DESIGNED: IOR                                                                                                                                                                                                                                                                                                                                                                                                                                                                                      |  |  |  |
|           |      |             | DESIGNED:   JCR   PH. (951) 686-1070     CHECKED:   MEJ   A \$ \$ 0 C   A T E \$   FAX (951) 788-1256   OF   12   SHEETS     PLN CK REF:   N/A   DWG. NO.   DWG. NO.   DWG. NO.   DWG. NO.                                                                                                                                                                                                                                                                                                                                                                                                                                                                                                                                                                                                                   |  |  |  |
| REVISIONS | DATE | BY          | F.B. N/A 17-0142SU.dwg                                                                                                                                                                                                                                                                                                                                                                                                                                                                                                                                                                                                                                                                                                                                                                                       |  |  |  |

## LAKE BOUNDARY EXHIBIT LYING WITHIN PORTIONS OF SECTION 35, T. 5S., R. 4W., SECTION 6, T.6S., R.3W. AND SECTIONS 1, 2, & 3, T.6S., R.4W., SBM., IN THE CITY OF CANYON LAKE, COUNTY OF RIVERSIDE, CALIFORNIA