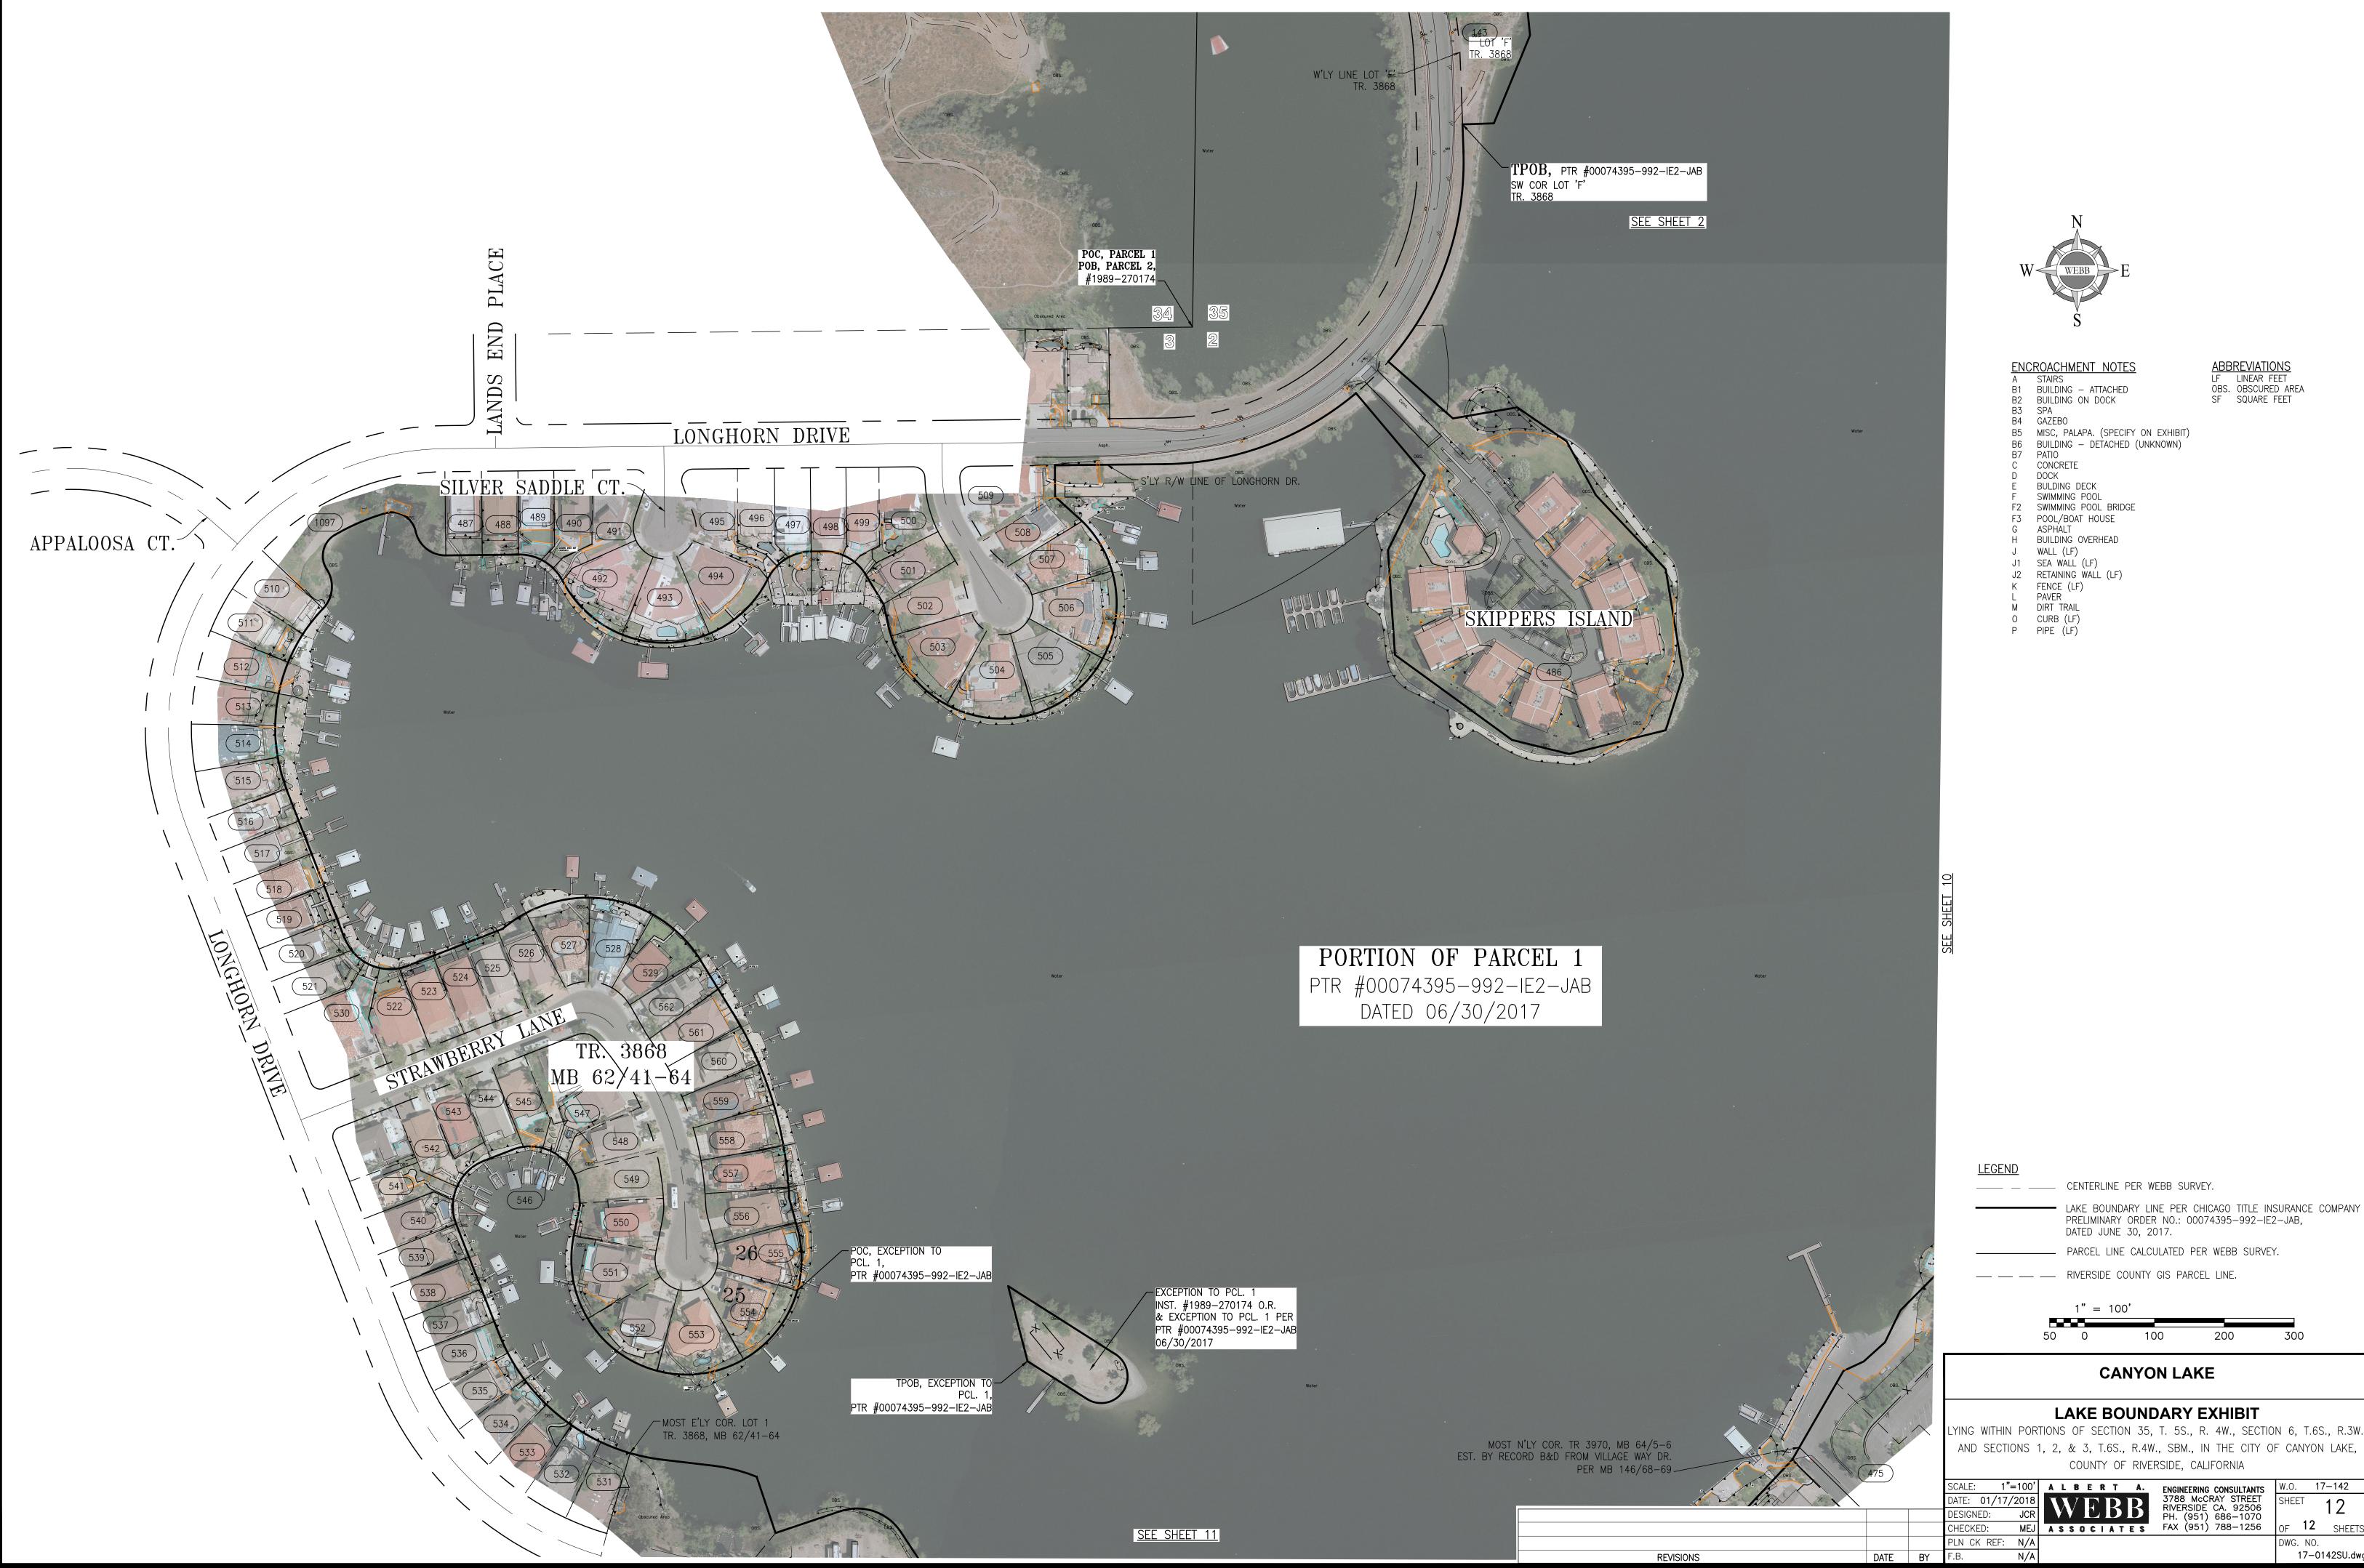

Z

JOAQUIN

DR

WEST

ABBREVIATIONS LF LINEAR FEET OBS. OBSCURED AREA SF SQUARE FEET SF SQUARE FEET ENCROACHMENT NOTES A STAIRS B1 BUILDING – ATTACHED B2 BUILDING ON DOCK B3 SPA B4 GAZEBO B5 MISC, PALAPA. (SPECIFY ON EXHIBIT) B6 BUILDING – DETACHED (UNKNOWN) B7 PATIO C CONCRETE D DOCK E BULDING DECK F SWIMMING POOL F2 SWIMMING POOL F2 SWIMMING POOL BRIDGE F3 POOL/BOAT HOUSE G ASPHALT H BUILDING OVERHEAD J WALL (LF) J1 SEA WALL (LF) J2 RETAINING WALL (LF) K FENCE (LF) L PAVER M DIRT TRAIL O CURB (LF) P PIPE (LF)

|           |      |             | ABBREVIATIONS   UP: LINEAR FEET   OBS: OBSOLVED AREA   3: SUDARE FEET   ENCROACHMENT NOTES   A: STARS   1: BUILDING ON DOCK   2: BUILDING ON DOCK   3: BASC, PALAPA (SPECIFY ON EXHIBIT)   3: GAZEBO   3: GAZEBO   3: BUILDING COCK   3: PARIO   0: DOCK   2: SUMMING POOL   3: SUMMING POOL   3: SUMMING POOL   3: SOUNAE FEET   3: SUMMING POOL BRIDGE   3: SMUMING POOL BRIDGE   3: SPOUL/BOAT HOUSE   4: ENCE (LF) |  |  |  |
|-----------|------|-------------|--------------------------------------------------------------------------------------------------------------------------------------------------------------------------------------------------------------------------------------------------------------------------------------------------------------------------------------------------------------------------------------------------------------------------------------------------------------------------------------------------------------------------------------------------------------------------------------------------------------------------------------------------------------------------------------------------------------------------------------------------------------------------------------------------------------|--|--|--|
|           |      |             | 50 0 100 200 300                                                                                                                                                                                                                                                                                                                                                                                                                                                                                                                                                                                                                                                                                                                                                                                             |  |  |  |
|           |      | CANYON LAKE |                                                                                                                                                                                                                                                                                                                                                                                                                                                                                                                                                                                                                                                                                                                                                                                                              |  |  |  |
|           |      |             | LAKE BOUNDARY EXHIBIT   LYING WITHIN PORTIONS OF SECTION 35, T. 5S., R. 4W., SECTION 6, T.6S., R.3W.,   AND SECTIONS 1, 2, & 3, T.6S., R.4W., SBM., IN THE CITY OF CANYON LAKE,   COUNTY OF RIVERSIDE, CALIFORNIA   SCALE: 1"=100'   A L B E R T A.   ENGINEERING CONSULTANTS W.O.   TOTALE: 01/17/2018   DESIGNED: IOR                                                                                                                                                                                                                                                                                                                                                                                                                                                                                      |  |  |  |
|           |      |             | DESIGNED:   JCR   PH. (951) 686-1070     CHECKED:   MEJ   A \$ \$ 0 C   A T E \$   FAX (951) 788-1256   OF   12   SHEETS     PLN CK REF:   N/A   DWG. NO.   DWG. NO.   DWG. NO.   DWG. NO.                                                                                                                                                                                                                                                                                                                                                                                                                                                                                                                                                                                                                   |  |  |  |
| REVISIONS | DATE | BY          | F.B. N/A 17-0142SU.dwg                                                                                                                                                                                                                                                                                                                                                                                                                                                                                                                                                                                                                                                                                                                                                                                       |  |  |  |

ABBREVIATIONS LF LINEAR FEET OBS. OBSCURED AREA SF SQUARE FEET

| <u>LEGEND</u>                     |                                                                                                                                |  |  |  |  |
|-----------------------------------|--------------------------------------------------------------------------------------------------------------------------------|--|--|--|--|
|                                   | CENTERLINE PER WEBB SURVEY.                                                                                                    |  |  |  |  |
|                                   | LAKE BOUNDARY LINE PER CHICAGO TITLE INSURANCE COMPANY<br>PRELIMINARY ORDER NO.: 00074395–992–IE2–JAB,<br>DATED JUNE 30, 2017. |  |  |  |  |
|                                   | PARCEL LINE CALCULATED PER WEBB SURVEY.                                                                                        |  |  |  |  |
| RIVERSIDE COUNTY GIS PARCEL LINE. |                                                                                                                                |  |  |  |  |
|                                   | 1" = 100'                                                                                                                      |  |  |  |  |
|                                   | 50 0 100 200 300                                                                                                               |  |  |  |  |
| CANYON LAKE                       |                                                                                                                                |  |  |  |  |

## LAKE BOUNDARY EXHIBIT LYING WITHIN PORTIONS OF SECTION 35, T. 5S., R. 4W., SECTION 6, T.6S., R.3W. AND SECTIONS 1, 2, & 3, T.6S., R.4W., SBM., IN THE CITY OF CANYON LAKE, COUNTY OF RIVERSIDE, CALIFORNIA

|               |      |            |                                           | _    |       |          |
|---------------|------|------------|-------------------------------------------|------|-------|----------|
| SCALE: 1"=1   | 100' | ALBERT A.  | ENGINEERING CONSULTANTS                   | W.O. | 17    | '–142    |
| DATE: 01/17/2 | 018  | WEBB       | 3788 McCRAY STREET<br>RIVERSIDE CA. 92506 | SHEE | T     | 11       |
| DESIGNED:     | JCR  | WEBB       | PH. (951) 686–1070                        |      |       | 11       |
| CHECKED:      | MEJ  | ASSOCIATES | FAX (951) 788–1256                        | OF   | 12    | SHEETS   |
| PLN CK REF:   | N/A  |            |                                           | DWG. | NO.   |          |
| F.B.          | N/A  |            |                                           | ·    | 17–01 | 42SU.dwg |