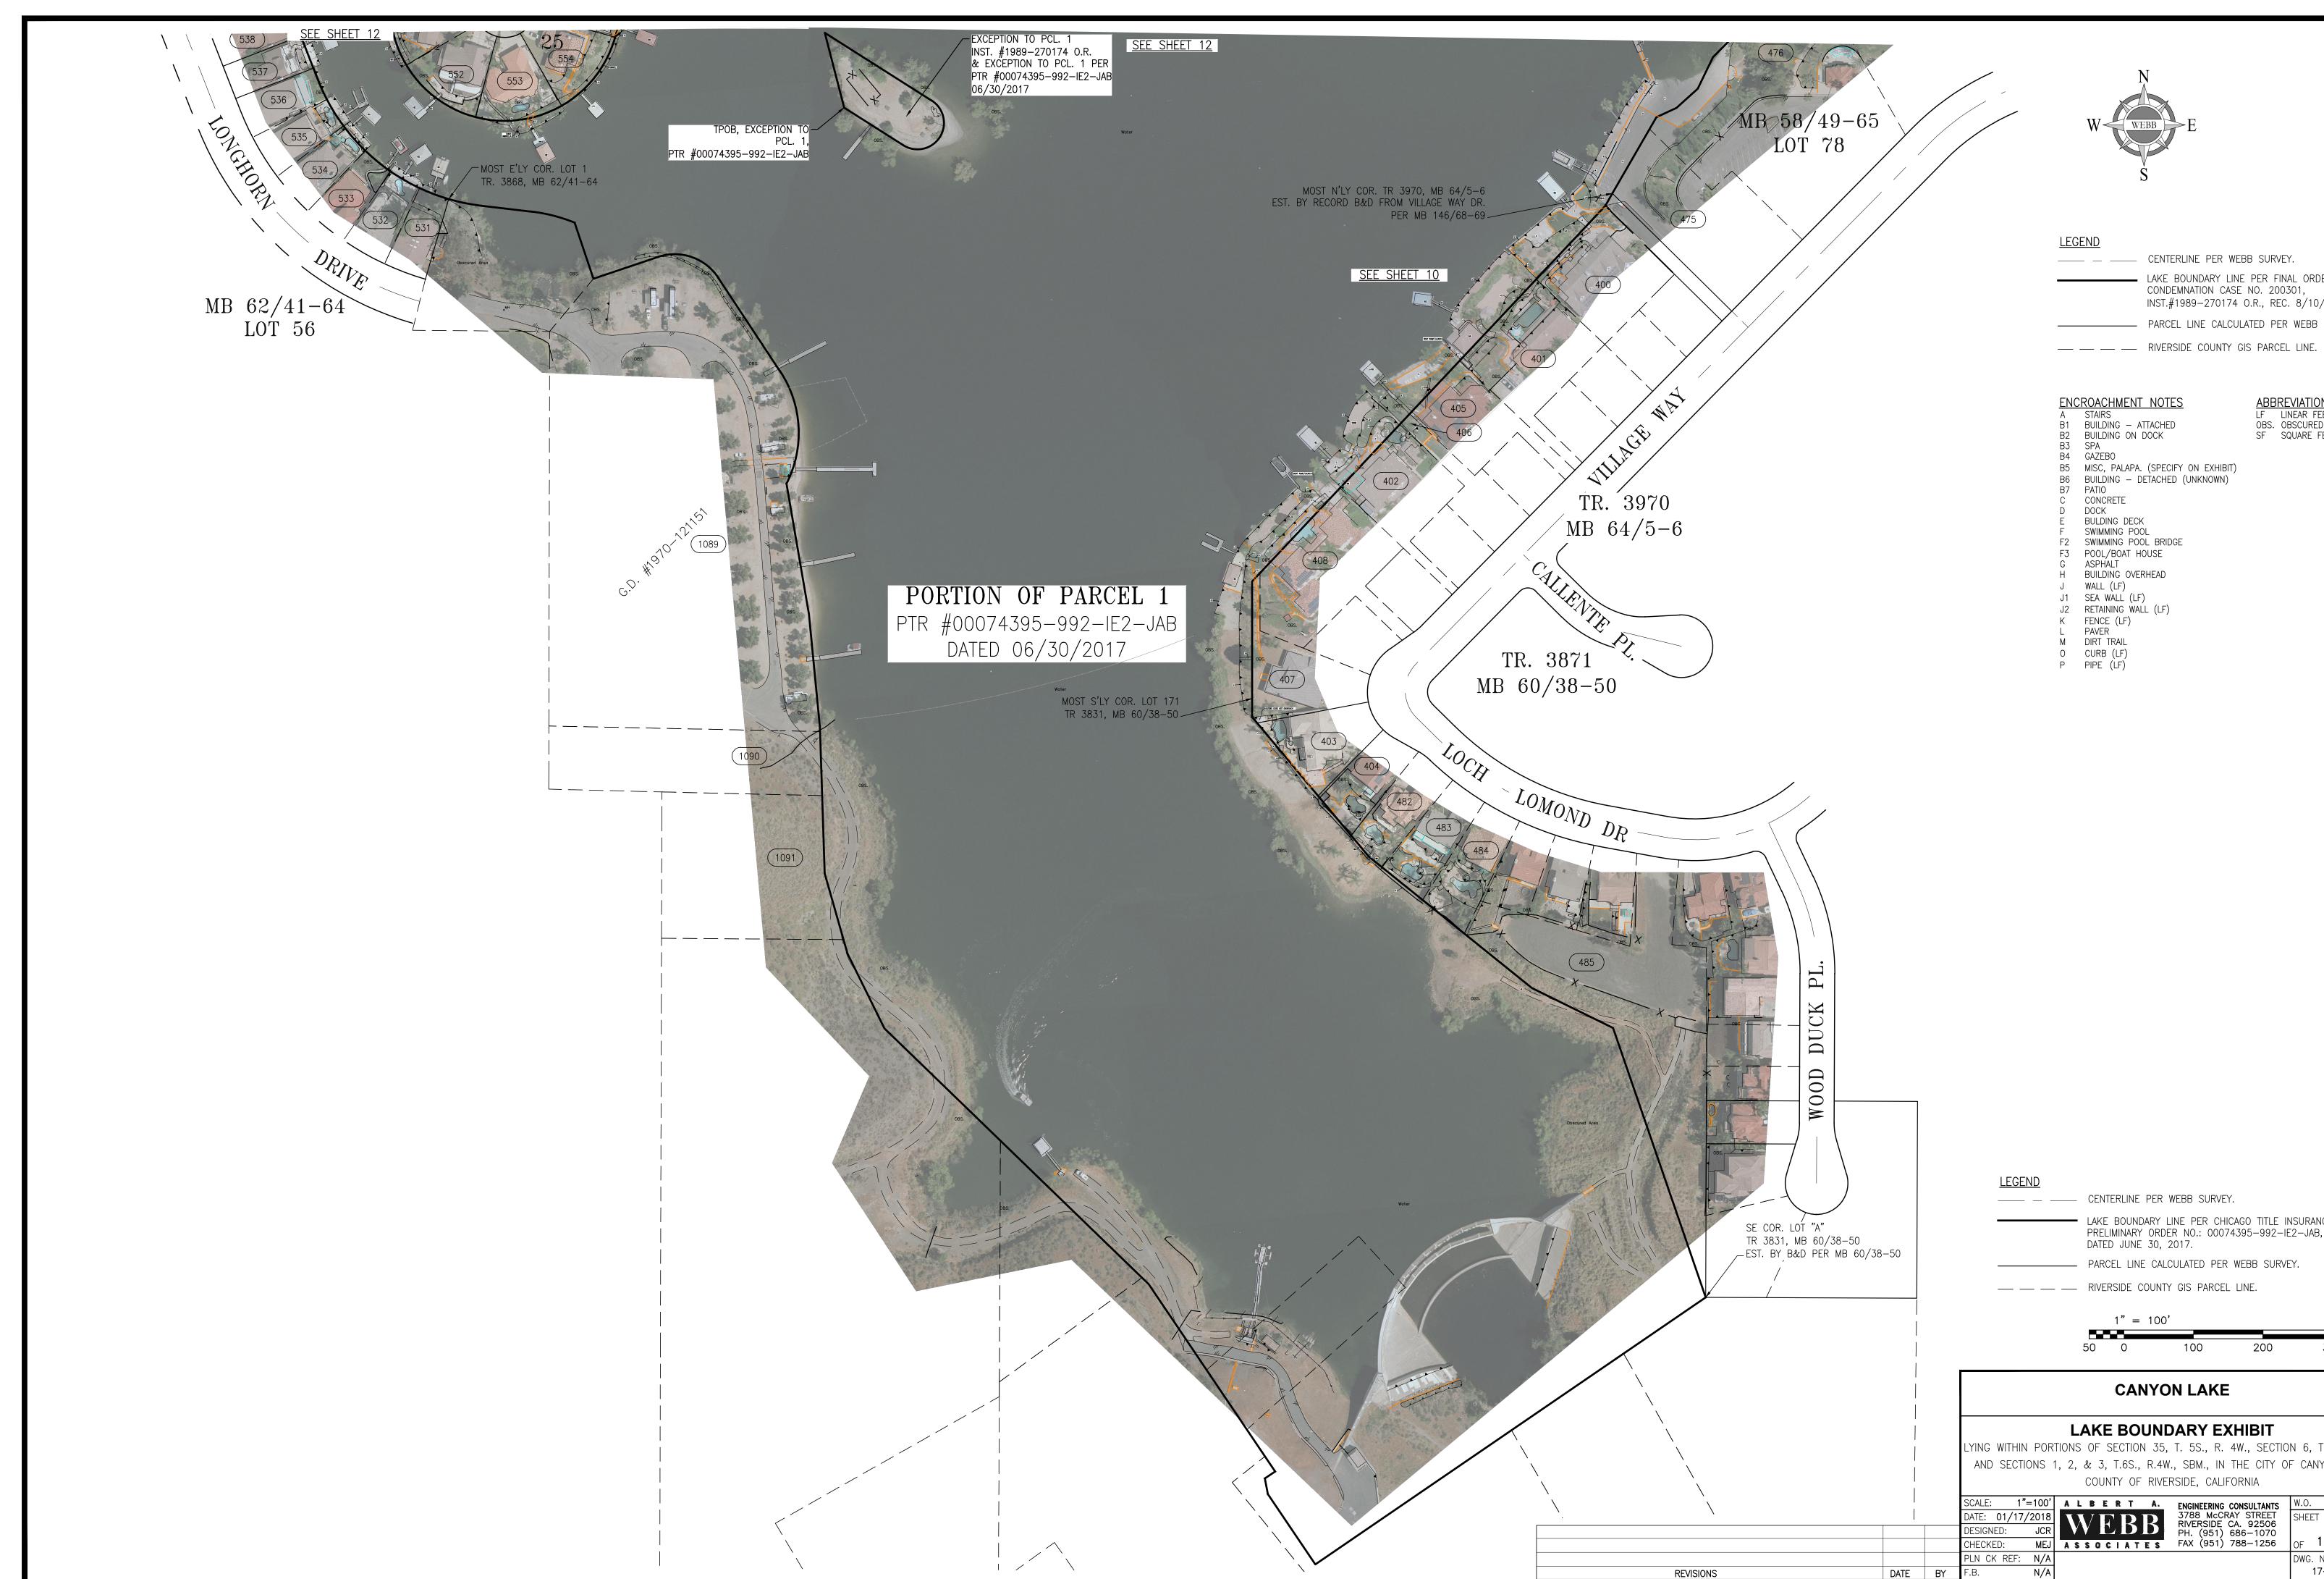

17-0142SU.dwg

DATE BY

.В.

N/A

REVISIONS

<u>SEE SHEET 4</u>

ABBREVIATIONS LF LINEAR FEET OBS. OBSCURED AREA SF SQUARE FEET

PORTION OF PARCEL 1 PTR #00074395-992-IE2-JAB DATED 06/30/2017

SEE SHEET 2

<u>LEGEND</u>

| <br>CENTERLINE PER WEBB SURVEY.                                                                                       |  |
|-----------------------------------------------------------------------------------------------------------------------|--|
| <br>LAKE BOUNDARY LINE PER CHICAGO TITLE INSURA<br>PRELIMINARY ORDER NO.: 00074395-992-IE2-JA<br>DATED JUNE 30, 2017. |  |
| <br>PARCEL LINE CALCULATED PER WEBB SURVEY.                                                                           |  |
| <br>RIVERSIDE COUNTY GIS PARCEL LINE.                                                                                 |  |
|                                                                                                                       |  |
|                                                                                                                       |  |

Z

JOAQUIN

DR

WEST

ABBREVIATIONS LF LINEAR FEET OBS. OBSCURED AREA SF SQUARE FEET SF SQUARE FEET ENCROACHMENT NOTES A STAIRS B1 BUILDING – ATTACHED B2 BUILDING ON DOCK B3 SPA B4 GAZEBO B5 MISC, PALAPA. (SPECIFY ON EXHIBIT) B6 BUILDING – DETACHED (UNKNOWN) B7 PATIO C CONCRETE D DOCK E BULDING DECK F SWIMMING POOL F2 SWIMMING POOL F2 SWIMMING POOL BRIDGE F3 POOL/BOAT HOUSE G ASPHALT H BUILDING OVERHEAD J WALL (LF) J1 SEA WALL (LF) J2 RETAINING WALL (LF) K FENCE (LF) L PAVER M DIRT TRAIL O CURB (LF) P PIPE (LF)

SIÈRRA TRAIL

3:\2017\17-0142\SURVEY\DRAWINGS\17-0142SU.DWG 3/9/2018 11:

\2017\17-0142\SURVEY\DRAWINGS\17-0142SU.DWG 3/9/2018 11:19

| <br>CENTERLINE PER WEBB SURVEY.                                                                                      |
|----------------------------------------------------------------------------------------------------------------------|
| <br>LAKE BOUNDARY LINE PER FINAL ORDER OF<br>CONDEMNATION CASE NO. 200301,<br>INST.#1989—270174 O.R., REC. 8/10/1989 |
| <br>PARCEL LINE CALCULATED PER WEBB SURVEY.                                                                          |
| RIVERSIDE COUNTY OIS PARCEL LINE                                                                                     |

ABBREVIATIONS LF LINEAR FEET OBS. OBSCURED AREA SF SQUARE FEET

| <u>LEGEND</u>                     |                                                                                                                                |  |  |  |  |
|-----------------------------------|--------------------------------------------------------------------------------------------------------------------------------|--|--|--|--|
|                                   | CENTERLINE PER WEBB SURVEY.                                                                                                    |  |  |  |  |
|                                   | LAKE BOUNDARY LINE PER CHICAGO TITLE INSURANCE COMPANY<br>PRELIMINARY ORDER NO.: 00074395–992–IE2–JAB,<br>DATED JUNE 30, 2017. |  |  |  |  |
|                                   | PARCEL LINE CALCULATED PER WEBB SURVEY.                                                                                        |  |  |  |  |
| RIVERSIDE COUNTY GIS PARCEL LINE. |                                                                                                                                |  |  |  |  |
|                                   | 1" = 100'                                                                                                                      |  |  |  |  |
|                                   | 50 0 100 200 300                                                                                                               |  |  |  |  |
| CANYON LAKE                       |                                                                                                                                |  |  |  |  |

## LAKE BOUNDARY EXHIBIT LYING WITHIN PORTIONS OF SECTION 35, T. 5S., R. 4W., SECTION 6, T.6S., R.3W. AND SECTIONS 1, 2, & 3, T.6S., R.4W., SBM., IN THE CITY OF CANYON LAKE, COUNTY OF RIVERSIDE, CALIFORNIA