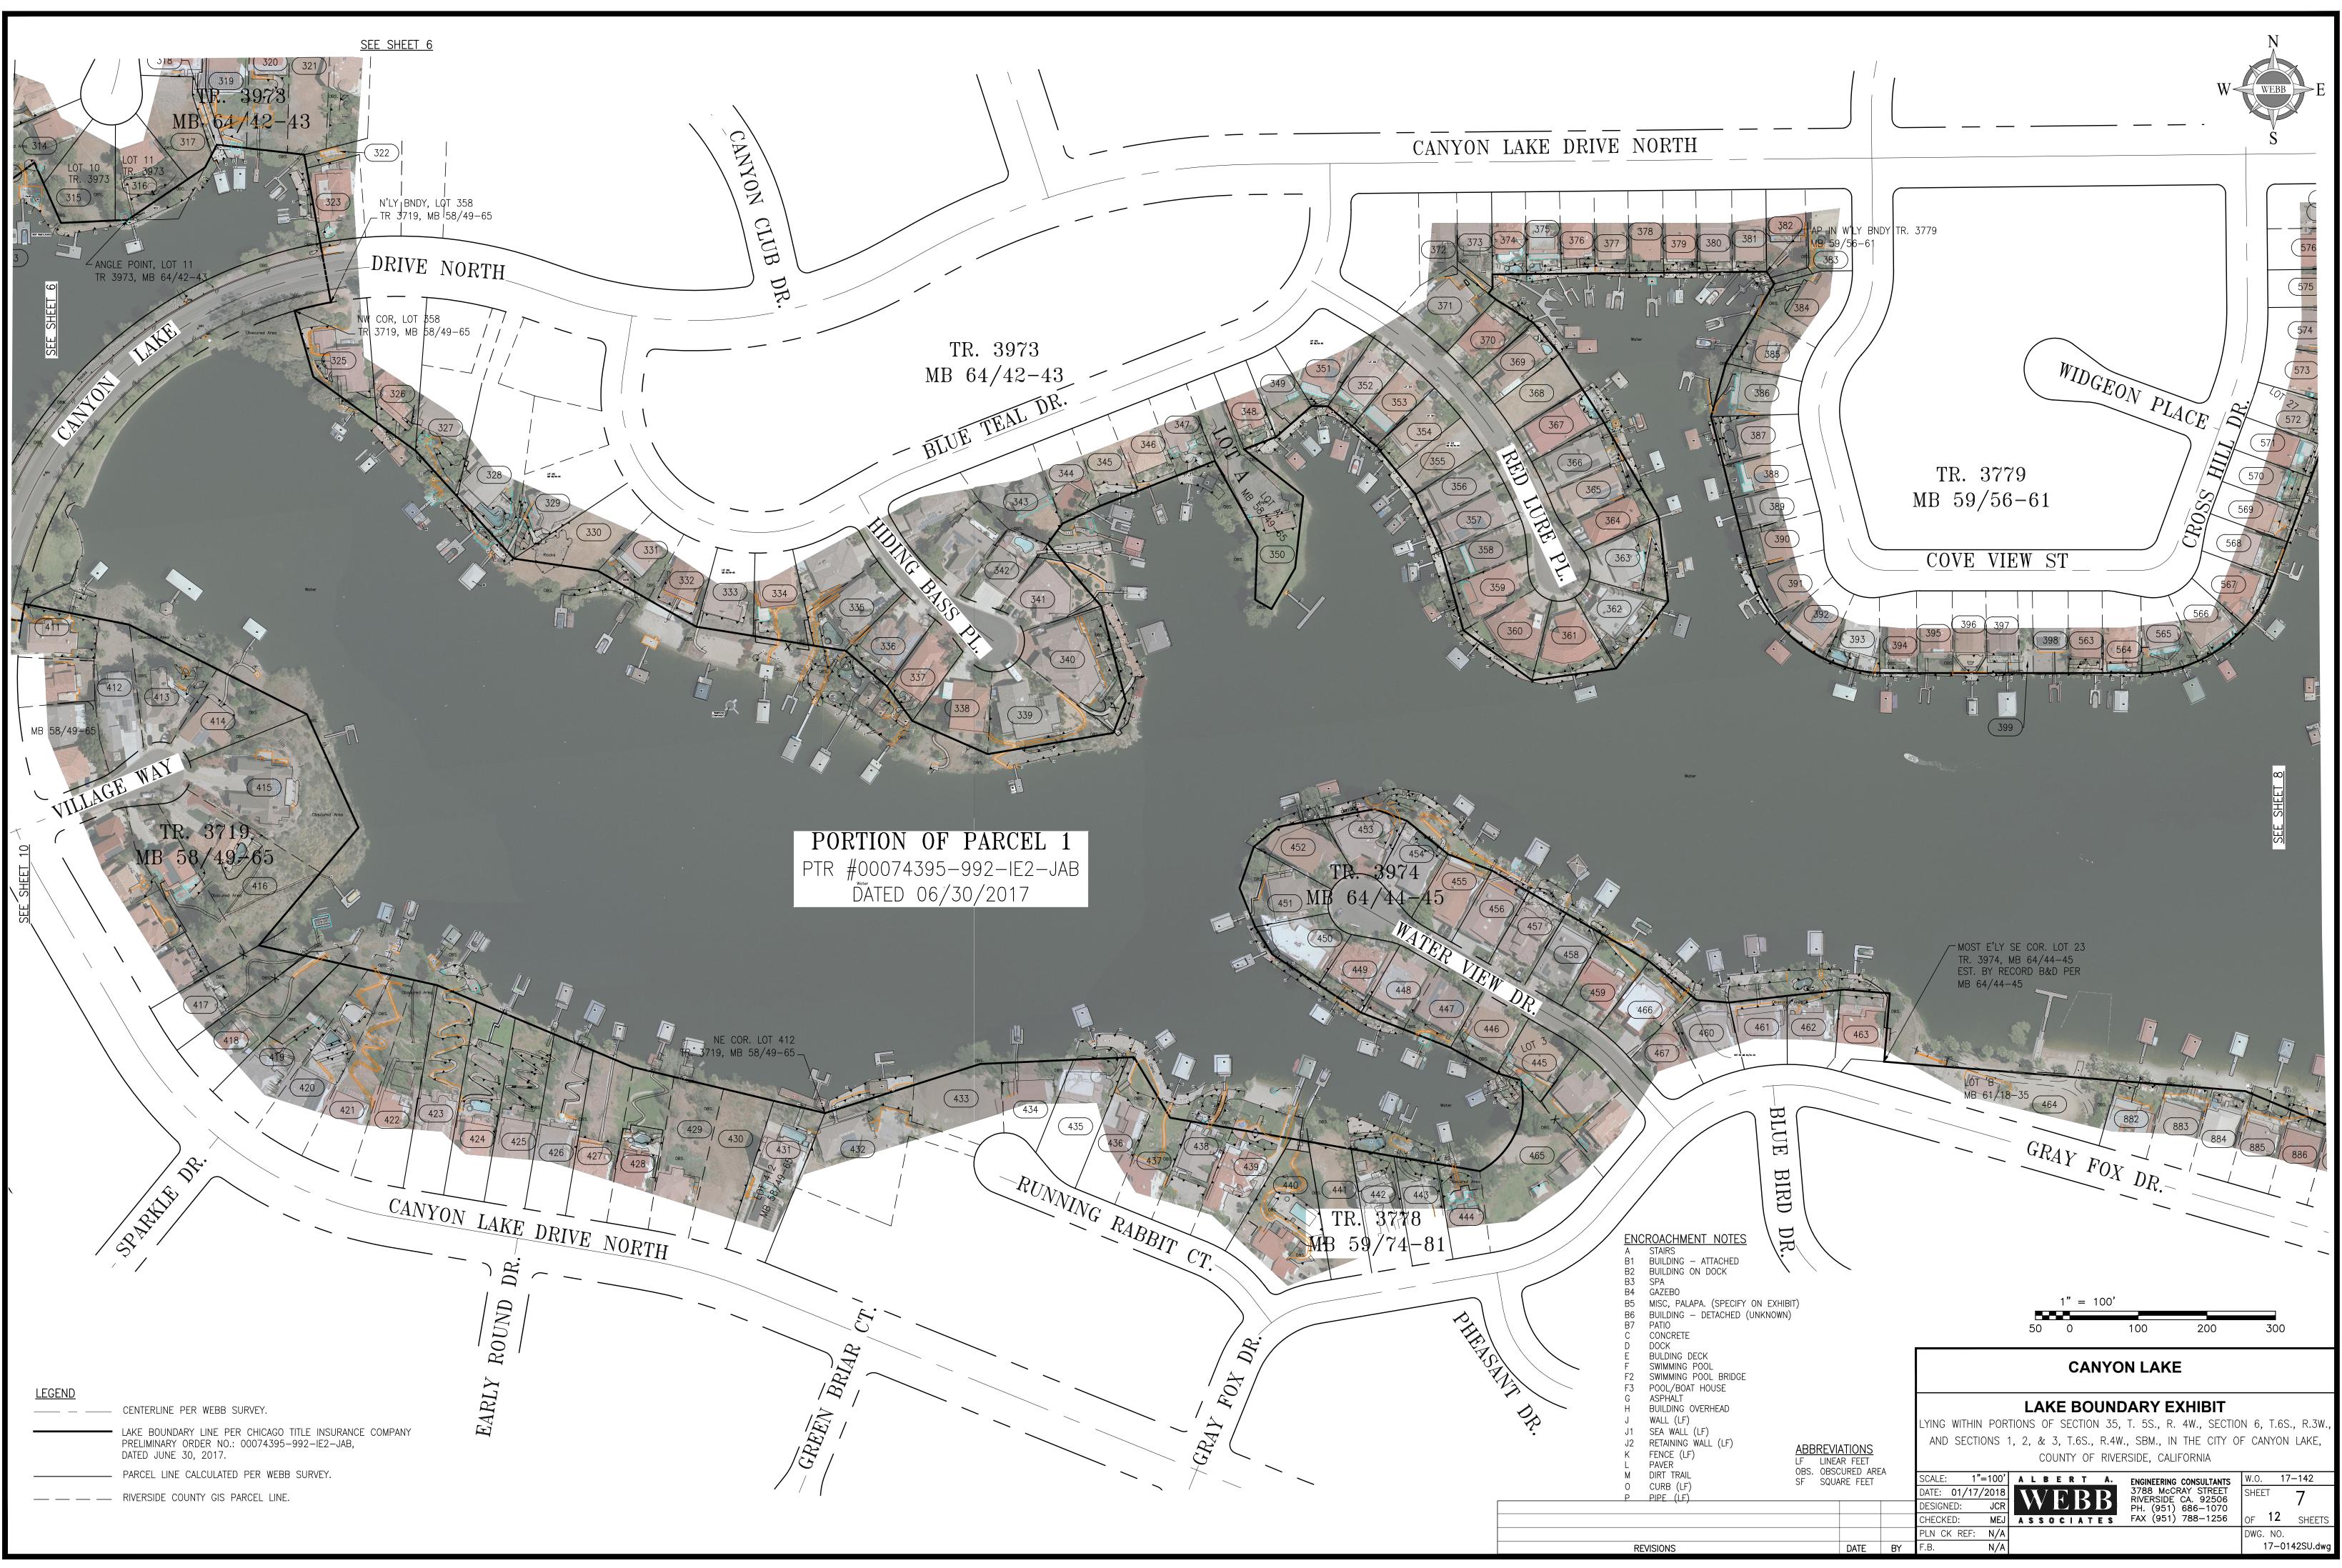

17-0142SU.dwg

DATE BY

.В.

N/A

REVISIONS

<u>SEE SHEET 4</u>

ABBREVIATIONS LF LINEAR FEET OBS. OBSCURED AREA SF SQUARE FEET

PORTION OF PARCEL 1 PTR #00074395-992-IE2-JAB DATED 06/30/2017

SEE SHEET 2

<u>LEGEND</u>

| <br>CENTERLINE PER WEBB SURVEY.                                                                                       |  |
|-----------------------------------------------------------------------------------------------------------------------|--|
| <br>LAKE BOUNDARY LINE PER CHICAGO TITLE INSURA<br>PRELIMINARY ORDER NO.: 00074395-992-IE2-JA<br>DATED JUNE 30, 2017. |  |
| <br>PARCEL LINE CALCULATED PER WEBB SURVEY.                                                                           |  |
| <br>RIVERSIDE COUNTY GIS PARCEL LINE.                                                                                 |  |
|                                                                                                                       |  |
|                                                                                                                       |  |

Z

JOAQUIN

DR

WEST

ABBREVIATIONS LF LINEAR FEET OBS. OBSCURED AREA SF SQUARE FEET SF SQUARE FEET ENCROACHMENT NOTES A STAIRS B1 BUILDING – ATTACHED B2 BUILDING ON DOCK B3 SPA B4 GAZEBO B5 MISC, PALAPA. (SPECIFY ON EXHIBIT) B6 BUILDING – DETACHED (UNKNOWN) B7 PATIO C CONCRETE D DOCK E BULDING DECK F SWIMMING POOL F2 SWIMMING POOL F2 SWIMMING POOL BRIDGE F3 POOL/BOAT HOUSE G ASPHALT H BUILDING OVERHEAD J WALL (LF) J1 SEA WALL (LF) J2 RETAINING WALL (LF) K FENCE (LF) L PAVER M DIRT TRAIL O CURB (LF) P PIPE (LF)

PLN CK REF: N/A

.в.

N/A

DATE BY

REVISIONS

OF 12 SHEETS

17-0142SU.dwg

WG. NO.

|           |      |             | ABBREVIATIONS   UP: LINEAR FEET   OBS: OBSOLVED AREA   3: SUDARE FEET   ENCROACHMENT NOTES   A: STARS   1: BUILDING ON DOCK   2: BUILDING ON DOCK   3: BASC, PALAPA (SPECIFY ON EXHIBIT)   3: GAZEBO   3: GAZEBO   3: BUILDING COCK   3: PARIO   0: DOCK   2: SUMMING POOL   3: SUMMING POOL   3: SUMMING POOL   3: SOUNAE FEET   3: SUMMING POOL BRIDGE   3: SMUMING POOL BRIDGE   3: SPOUL/BOAT HOUSE   4: ENCE (LF) |  |  |  |
|-----------|------|-------------|--------------------------------------------------------------------------------------------------------------------------------------------------------------------------------------------------------------------------------------------------------------------------------------------------------------------------------------------------------------------------------------------------------------------------------------------------------------------------------------------------------------------------------------------------------------------------------------------------------------------------------------------------------------------------------------------------------------------------------------------------------------------------------------------------------------|--|--|--|
|           |      |             | 50 0 100 200 300                                                                                                                                                                                                                                                                                                                                                                                                                                                                                                                                                                                                                                                                                                                                                                                             |  |  |  |
|           |      | CANYON LAKE |                                                                                                                                                                                                                                                                                                                                                                                                                                                                                                                                                                                                                                                                                                                                                                                                              |  |  |  |
|           |      |             | LAKE BOUNDARY EXHIBIT   LYING WITHIN PORTIONS OF SECTION 35, T. 5S., R. 4W., SECTION 6, T.6S., R.3W.,   AND SECTIONS 1, 2, & 3, T.6S., R.4W., SBM., IN THE CITY OF CANYON LAKE,   COUNTY OF RIVERSIDE, CALIFORNIA   SCALE: 1"=100'   A L B E R T A.   ENGINEERING CONSULTANTS W.O.   TOTALE: 01/17/2018   DESIGNED: IOR                                                                                                                                                                                                                                                                                                                                                                                                                                                                                      |  |  |  |
|           |      |             | DESIGNED:   JCR   PH. (951) 686-1070     CHECKED:   MEJ   A \$ \$ 0 C   A T E \$   FAX (951) 788-1256   OF   12   SHEETS     PLN CK REF:   N/A   DWG. NO.   DWG. NO.   DWG. NO.   DWG. NO.                                                                                                                                                                                                                                                                                                                                                                                                                                                                                                                                                                                                                   |  |  |  |
| REVISIONS | DATE | BY          | F.B. N/A 17-0142SU.dwg                                                                                                                                                                                                                                                                                                                                                                                                                                                                                                                                                                                                                                                                                                                                                                                       |  |  |  |